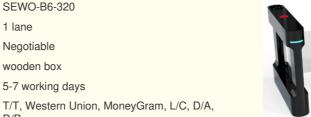

# **Basic Information**

- Place of Origin:
- Brand Name:

China

SEWO

D/P

2000 sets per month

CE IS09001

- Certification:
- Model Number:
- Minimum Order Quantity: 1 lane
- Price:

Our Product Introduction

- Packaging Details:
- Delivery Time:
- Payment Terms:
- Supply Ability:

- Product Name:
- Material:
- Power Supply:
- Dimension:
- Type:
- Arm Length:
- Working Environment:
- Color:
- Direction:
- Transit Speed:
- Usage:
- Supermarket Swing Gate 304 Stainless Steel AC220V 1200\*200\*980 Mm Swing Gate 60~90 Cm Indoor / Outdoor ( Shelter) Sliver Or Customized Single/ Bi-direction 20~60 People/minute
- Office,Hotel,Library,Metro Station,ect.

## Specifications of Swing Turnstile Gate :

|                      | - 1                         |
|----------------------|-----------------------------|
| Product Name         | Swing Gate Turnstile Series |
| Model No.            | SEWO-B6-320                 |
| 1                    | 304 Stainless Steel         |
| Thickness of Housing | 1.2mm                       |
|                      | PMMA or stainless steel     |
| Product Size(L*W*H)  | 1200*200*980 mm             |
| Swing Arm Length     | 600~900mm                   |
| Transit speed        | 45 people/minute            |
| Unlock time          | 0.4s                        |
| MCBF                 | ≥ 3,000,000 times           |