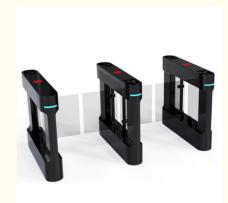

# Premium Security for High-Traffic Areas :

The Swing Gate Turnstile Gate is a cutting-edge access control system designed to enhance security, streamline pedestrian flow, and deliver unmatched durability in high-traffic environments. Ideal for offices, stadiums, metro stations, airports, and industrial facilities, this turnstile combines sleek aesthetics with heavy-duty performance to meet modern security demands.

## Smooth & Flexible Operation

Bi-directional swing gates (90° or 120° rotation) for efficient crowd management. Multiple unlocking modes: RFID card readers, biometric scanners, QR codes, mobile app integration, or remote control.