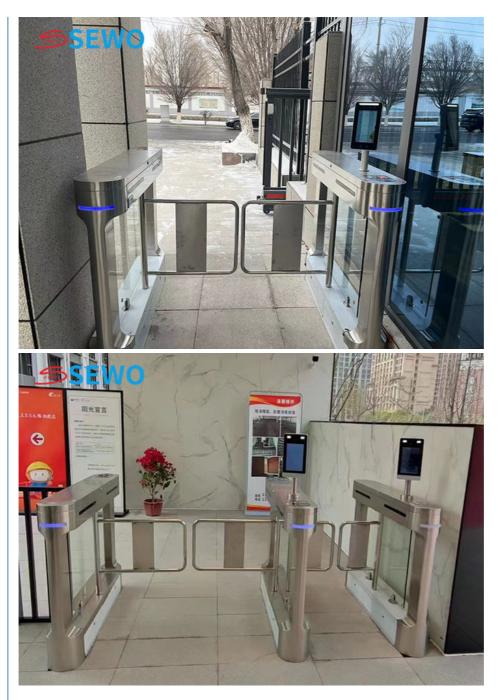

**Ideal Applications** 

Corporate offices & government buildings

Public transportation hubs (subways, bus stations)

Stadiums, concert venues, and theme parks

Factories, warehouses, and restricted zones

Educational institutions & hospitals

## Applications:

Tripod turnstiles are mainly used in parks, subway, customers, airport, bus station, office building, scenic spot, community, attractions, and exhibition hall doors, residential, Construction Sites, Industrial Plants, Marquee Golf Tournaments, State Fairs, Special Sporting Events and Festivals!