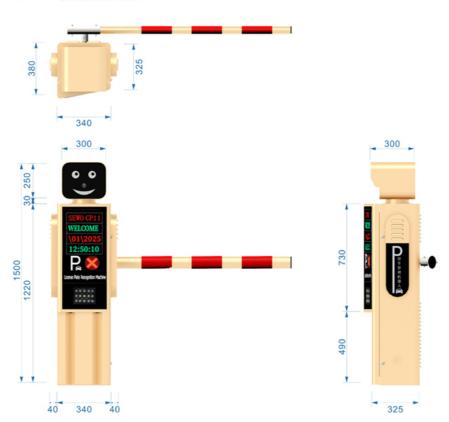

### **Product Specification**

Product Name: ALPR Parking System
 Communication: Base RS485. Rear TCP/IP
 Housing Material: Steel & Tempered Glass

Housing Color: Black, GoldenCommunication 1200m(RS485)

Transmission Distance:

### Specifications of CP10 Smart Parking System:

| Product Name                        | SEWO-CP11               |
|-------------------------------------|-------------------------|
| Housing Material                    | Steel & Tempered glass  |
| Housing Color                       | Golden,Gray             |
| Mode of Communication               | Base RS485. Rear TCP/IP |
| Communication Transmission Distance | 1200m(RS485)            |
| Data Transmission Speed             | 4800bps/100m            |
| Offline Storage Capacity            | 10000pcs(Extendible)    |
| Blacklist Capacity                  | 1000pcs(Extendible)     |
| Working Temperature                 | -3070                   |
| Working Conditional                 | Indoor / Outdoor        |