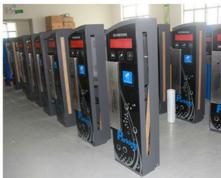

### **Product Specification**

Product Name: ALPR Parking System
 Communication: Base RS485. Rear TCP/IP
 Housing Material: Steel & Tempered Glass

Housing Color: Black, GoldenCommunication 1200m(RS485)

Transmission Distance:

### Specifications of CP10 Smart Parking System:

| Product Name                        | SEWO-CP11               |
|-------------------------------------|-------------------------|
| Housing Material                    | Steel & Tempered glass  |
| Housing Color                       | Golden,Gray             |
| Mode of Communication               | Base RS485. Rear TCP/IP |
| Communication Transmission Distance | 1200m(RS485)            |
| Data Transmission Speed             | 4800bps/100m            |
| Offline Storage Capacity            | 10000pcs(Extendible)    |
| Blacklist Capacity                  | 1000pcs(Extendible)     |
| Working Temperature                 | -3070                   |
| Working Conditional                 | Indoor / Outdoor        |