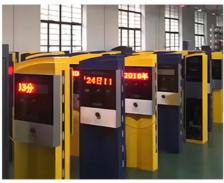

### **Product Specification**

Product Name: ALPR Parking System
 Communication: Base RS485. Rear TCP/IP
 Housing Material: Steel & Tempered Glass

Housing Color: Black, GoldenCommunication 1200m(RS485)

Transmission Distance:

### Specifications of CP10 Smart Parking System:

| Product Name                        | SEWO-CP11               |
|-------------------------------------|-------------------------|
| Housing Material                    | Steel & Tempered glass  |
| Housing Color                       | Golden,Gray             |
| Mode of Communication               | Base RS485. Rear TCP/IP |
| Communication Transmission Distance | 1200m(RS485)            |
| Data Transmission Speed             | 4800bps/100m            |
| Offline Storage Capacity            | 10000pcs(Extendible)    |
| Blacklist Capacity                  | 1000pcs(Extendible)     |
| Working Temperature                 | -3070                   |
| Working Conditional                 | Indoor / Outdoor        |