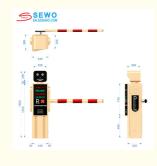

### **Product Specification**

Product Name: ALPR Parking System
 Communication: Base RS485. Rear TCP/IP
 Housing Material: Steel & Tempered Glass

Housing Color: Black, GoldenCommunication 1200m(RS485)

Transmission Distance:

### Specifications of CP10 Smart Parking System:

| Product Name                        | SEWO-CP11               |
|-------------------------------------|-------------------------|
| Housing Material                    | Steel & Tempered glass  |
| Housing Color                       | Golden,Gray             |
| Mode of Communication               | Base RS485. Rear TCP/IP |
| Communication Transmission Distance | 1200m(RS485)            |
| Data Transmission Speed             | 4800bps/100m            |
| Offline Storage Capacity            | 10000pcs(Extendible)    |
| Blacklist Capacity                  | 1000pcs(Extendible)     |
| Working Temperature                 | -3070                   |
| Working Conditional                 | Indoor / Outdoor        |