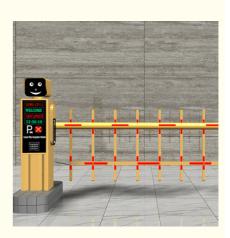

### Automatic Licence Plate Recognition Offline Storage Vietnam Thailand Lpr System

### **Product Specification**

Product Name: ALPR Parking System
 Communication: Base RS485. Rear TCP/IP
 Housing Material: Steel & Tempered Glass

Housing Color: Black, GoldenCommunication 1200m(RS485)

Transmission Distance:

Accuracy: More Than 90%

Data Analysis:
 Advanced Data Analytics For Parking

Optimization

Compatible With Existing Parking Systems

Functionality: Real-time Vehicle Detection And

Identification

Application: Parking Management

Camera Type: High-resolution Cameras With Infrared

Capabilities

Product Type: License Plate Recognition System