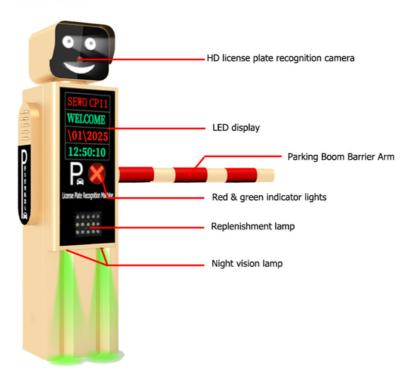

### Discriptions of SEWO CP11-LED LPR Parking System:

Car parking management system is Automatic Licence Plate Recognition System. Research on automatic licence plate recognition ( ALPR ) system involves many fields of techniques, such as data mining, computer vision, pattern recognition, artificial intelligence, automation, digital image processing and so on. The objective of automatic vehicle number plate recognition system is to accurately extract and recognize the vehicle number plate from the complicated background.

### Advantage of SEWO CP11-LED ALPR Parking System:

- 1, The SEWO CP11 LPR system supports licence plate types: Singapore, Malaysia, Vietnam, Thailand, Indonesia, Canada, Japan, Saudi Arabia, Chile, India, Turkey, Angela, Taiwan, Hongkong, Macao and over 100 countries and regions.
- 2,The SEWO CP11 LPR parking equipment can operate without Internet or computer: Regular vehicle data stored in memory in advanced.
- 3,The SEWO CP11 LPR parking equipment supports video streaming and trigger recognition: Trigger Recognition without install induction coil , and system can set the virtual coil position.
- 4. LED fill light can automatically fill light according to scene changes to ensure vehicle passing rate.
- 5. Simple, perfect, accurate and efficient.

### Specifications of CP10 Smart Parking System:

| Product Name                        | SEWO-CP11               |
|-------------------------------------|-------------------------|
| Housing Material                    | Steel & Tempered glass  |
| Housing Color                       | Golden,Gray             |
| Mode of Communication               | Base RS485. Rear TCP/IP |
| Communication Transmission Distance | 1200m(RS485)            |
| Data Transmission Speed             | 4800bps/100m            |
| Offline Storage Capacity            | 10000pcs(Extendible)    |
| Blacklist Capacity                  | 1000pcs(Extendible)     |
| Working Temperature                 | -3070                   |
| Working Conditional                 | Indoor / Outdoor        |