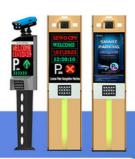

a, Canada, Japan, Saudi Arabia, Chile, India, Turkey, Angela, Taiwan, Hongkong, Macao and over 100 countries and regions.
- 2,The SEWO CP11 LPR parking equipment can operate without Internet or computer: Regular vehicle data stored in memory in advanced.
- 3,The SEWO CP11 LPR parking equipment supports video streaming and trigger recognition: Trigger Recognition without install induction coil , and system can set the virtual coil position.
- 4. LED fill light can automatically fill light according to scene changes to ensure vehicle passing rate.
- 5. Simple, perfect, accurate and efficient.



### **SMART PARKING SYSTEM**

# CHINA top10

### COMPANY CERTIFICATION





























### **SEWO ALPR PARKING SYSTEM**

## Why Choose US?

Focus on the Vehicle Access Control 22 years



Embedded License Plate Recognition Algorithm

✓ Fast Recognition Speed

Image acquisition, processing and recognition are completed locally directly through embedded algorithms

High Comprehensive Recognition Rate

The comprehensive recognition rate of license plate recognition in most countries has reached over 97%.

✓ Simple Equipment Installation

The system can operate independently, with low failure rate and controllable maintenance cost.



Traditional License Plate Recognition

- Slow Recognition Speed relies on network transmission, prone to delays during peak hours.
- High System Complexity
  usually relies on industrial computers
  for image processing and algorithm
  calculations
- High Maintenance Cost
  traditional systems require industrial
  computers, servers and network