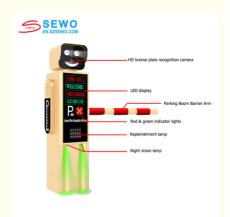

### **Product Specification**

Product Name: ALPR Parking System
 Communication: Base RS485. Rear TCP/IP
 Housing Material: Steel & Tempered Glass

Housing Color: Black, GoldenCommunication 1200m(RS485)

Transmission Distance:

Accuracy: More Than 90%

Data Analysis:
 Advanced Data Analytics For Parking

Optimization

Compatible With Existing Parking Systems

Functionality: Real-time Vehicle Detection And

Identification

Application: Parking Management

Camera Type: High-resolution Cameras With Infrared

Capabilities

Product Type: License Plate Recognition System

### Advantage of SEWO CP11-LED ALPR Parking System:

- 1, The SEWO CP11 LPR system supports licence plate types: Singapore, Malaysia, Vietnam, Thailand, Indonesia, Canada, Japan, Saudi Arabia, Chile, India, Turkey, Angela, Taiwan, Hongkong, Macao and over 100 countries and regions.
- 2,The SEWO CP11 LPR parking equipment can operate without Internet or computer: Regular vehicle data stored in memory in advanced.
- 3,The SEWO CP11 LPR parking equipment supports video streaming and trigger recognition: Trigger Recognition without install induction coil , and system can set the virtual coil position.
- 4. LED fill light can automatically fill light according to scene changes to ensure vehicle passing rate.
- 5. Simple, perfect, accurate and efficient.