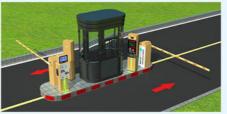

### **SEWO Parking Management System Solution Diagram**

Free on-site engineering design proposal

One Lane for Entrance and Exit (SEWO CP9 + Boom Barrier)

Two Lanes : One Entrance + One Exit (SEWO CP9 + Boom Barrier)