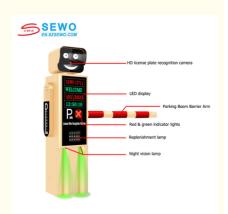

### **Product Specification**

Product Name: ALPR Parking System
 Communication: Base RS485. Rear TCP/IP
 Housing Material: Steel & Tempered Glass

Communication
 Transmission Distance:

Integration:

ansmission distance.

• Accuracy: More Than 90%

Data Analysis:
 Advanced Data Analytics For Parking

Optimization

1200m(RS485)

Compatible With Existing Parking Systems

• Functionality: Real-time Vehicle Detection And

Identification

Camera Type: High-resolution Cameras With Infrared

Capabilities

Security: Smart Parking SystemReporting: LPR Parking System

Product Type: License Plate Recognition System