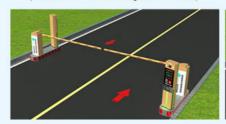

### **SEWO Parking Management System Solution Diagram**

Free on-site engineering design proposal

One Lane for Entrance and Exit (SEWO CP9 + Boom Barrier)

Two Lanes : One Entrance + One Exit (SEWO CP9 + Boom Barrier)

Two Lanes : One Entrance + One Exit (SEWO CP9 + Advertising Boom Barrier)

Two Lanes : One Entrance + One Exit (SEWO CP9 + Ticket Parking Equipment)

Two Lanes : One Entrance + One Exit (SEWO CP9 + Boom Barier)