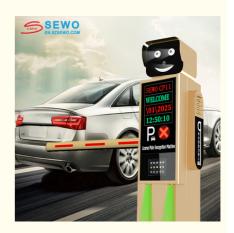

## Automatic Licence Plate Recognition Lpr Parking System Vehicle Number Plate Recognition System

### Automatic Licence Plate Recognition Lpr Parking System Vehicle Number Plate Recognition System

### **SEWO ALPR PARKING SYSTEM**