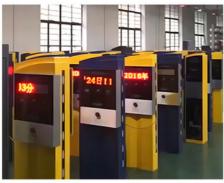

## Automatic Licence Plate Recognition Lpr Parking System Vehicle Number Plate Recognition System

### Automatic Licence Plate Recognition Lpr Parking System Vehicle Number Plate Recognition System