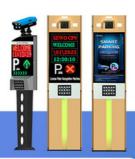

ao and over 100 countries and regions.
- 2,The SEWO CP11 LPR parking equipment can operate without Internet or computer: Regular vehicle data stored in memory in advanced.
- 3,The SEWO CP11 LPR parking equipment supports video streaming and trigger recognition: Trigger Recognition without install induction coil , and system can set the virtual coil position.
- 4. LED fill light can automatically fill light according to scene changes to ensure vehicle passing rate.
- 5. The system can combine the verification mode of IC/ID card with license plate.

Vehicle & Pedestrian Access Control Management

### **SMART PARKING SYSTEM**

# CHINA top10

### COMPANY CERTIFICATION





























### **SEWO ALPR PARKING SYSTEM**

# Why Choose US?

Focus on the Vehicle Access Control 22 years



Embedded License Plate Recognition Algorithm

✓ Fast Recognition Speed

Image acquisition, processing and recognition are completed locally directly through embedded algorithms

High Comprehensive Recognition Rate

The comprehensive recognition rate of license plate recognition in most countries has reached over 97%.

✓ Simple Equipment Installation

The system can operate independently, with low failure rate and controllable maintenance cost.



Traditional License Plate Recognition

- Slow Recognition Speed relies on network transmission, prone to delays during peak hours.
- High System Complexity
  usually relies on industrial computers
  for image processing and algorithm
  calculations
- High Maintenance Cost
  traditional systems require industrial
  computers, servers and network