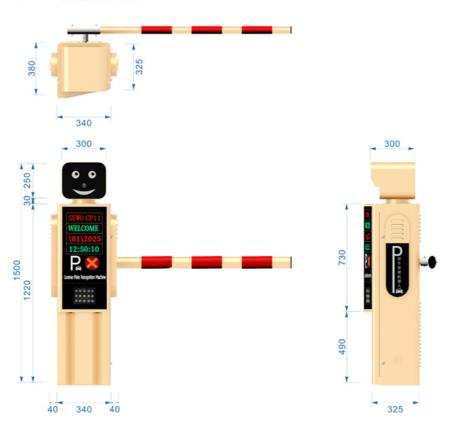

### **Product Specification**

Product Name: ALPR Parking System
 Communication: Base RS485. Rear TCP/IP
 Housing Material: Steel & Tempered Glass

Communication
 Transmission Distance:

Integration:

ansmission distance.

• Accuracy: More Than 90%

Data Analysis:
 Advanced Data Analytics For Parking

Optimization

1200m(RS485)

Compatible With Existing Parking Systems

• Functionality: Real-time Vehicle Detection And

Identification

Camera Type: High-resolution Cameras With Infrared

Capabilities

Security: Smart Parking SystemReporting: LPR Parking System

Product Type: License Plate Recognition System

### Specifications of CP10 Smart Parking System:

| Product Name                        | SEWO-CP11               |
|-------------------------------------|-------------------------|
| Housing Material                    | Steel & Tempered glass  |
| Housing Color                       | Golden,Gray             |
| Mode of Communication               | Base RS485. Rear TCP/IP |
| Communication Transmission Distance | 1200m(RS485)            |
| Data Transmission Speed             | 4800bps/100m            |
| Offline Storage Capacity            | 10000pcs(Extendible)    |
| Blacklist Capacity                  | 1000pcs(Extendible)     |
| Working Temperature                 | -3070                   |
| Working Conditional                 | Indoor / Outdoor        |