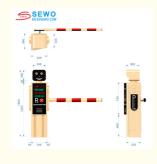

### **SEWO Parking Management System Solution Diagram**

Free on-site engineering design proposal

One Lane for Entrance and Exit (SEWO CP9 + Boom Barrier)

Two Lanes : One Entrance + One Exit (SEWO CP9 + Boom Barrier)