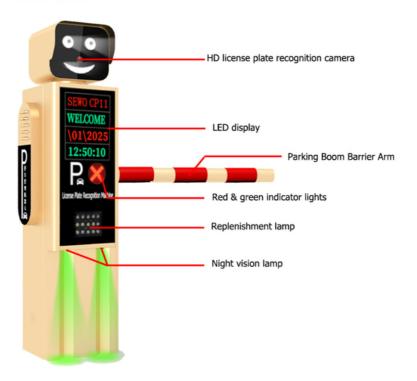

### Advantage of SEWO Smart ALPR Parking System:

- 1, The SEWO CP11 LPR system supports licence plate types: Singapore, Malaysia, Vietnam, Thailand, Indonesia, Canada, Japan, Saudi Arabia, Chile, India, Turkey, Angela, Taiwan, Hongkong, Macao and over 100 countries and regions.
- 2,The SEWO CP11 LPR parking equipment can operate without Internet or computer: Regular vehicle data stored in memory in advanced.
- 3,The SEWO CP11 LPR parking equipment supports video streaming and trigger recognition: Trigger Recognition without install induction coil , and system can set the virtual coil position.
- 4. LED fill light can automatically fill light according to scene changes to ensure vehicle passing rate.
- 5. The system can combine the verification mode of IC/ID card with license plate.

### Specifications of CP10 Smart Parking System:

| Product Name                        | SEWO-CP11               |
|-------------------------------------|-------------------------|
| Housing Material                    | Steel & Tempered glass  |
| Housing Color                       | Golden,Gray             |
| Mode of Communication               | Base RS485. Rear TCP/IP |
| Communication Transmission Distance | 1200m(RS485)            |
| Data Transmission Speed             | 4800bps/100m            |
| Offline Storage Capacity            | 10000pcs(Extendible)    |
| Blacklist Capacity                  | 1000pcs(Extendible)     |
| Working Temperature                 | -3070                   |
| Working Conditional                 | Indoor / Outdoor        |