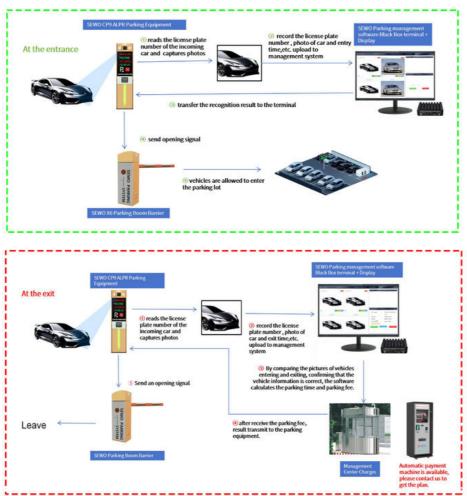

### Discriptions of SEWO License Plate Recognition Parking System:

ANPR/LPR/ALPR car parking management system is Automatic Licence Plate Recognition System. Research on automatic licence plate recognition ( ALPR ) system involves many fields of techniques, such as data mining, computer vision, pattern recognition, artificial intelligence, automation, digital image processing and so on. The objective of automatic vehicle number plate recognition system is to accurately extract and recognize the vehicle number plate from the complicated background.

### Advantage of SEWO CP9 ANPR Parking System:

1, The SEWO ALPR system supports licence plate types: Singapore, Malaysia, Vietnam, Thailand,

Indonesia, Canada, Japan, Saudi Arabia, Chile, India, Turkey, Angela, Taiwan, Hongkong, Macao and over 100 countries and regions.

2, The SEWO ALPR parking equipment can operate without Internet or computer: Regular vehicle data stored in memory in advanced.

3, The SEWO ALPR parking equipment supports video streaming and trigger recognition: Trigger Recognition without install induction coil , and system can set the virtual coil position.

4, Outdoor LED Display(Optional): can display vehicle information, charging information, time and date, announcement information, parking space, etc.

5. LED fill light can automatically fill light according to scene changes to ensure vehicle passing rate.

6. The system can combine the verification mode of IC/ID card with license plate.

7. Simple, perfect, accurate and efficient.