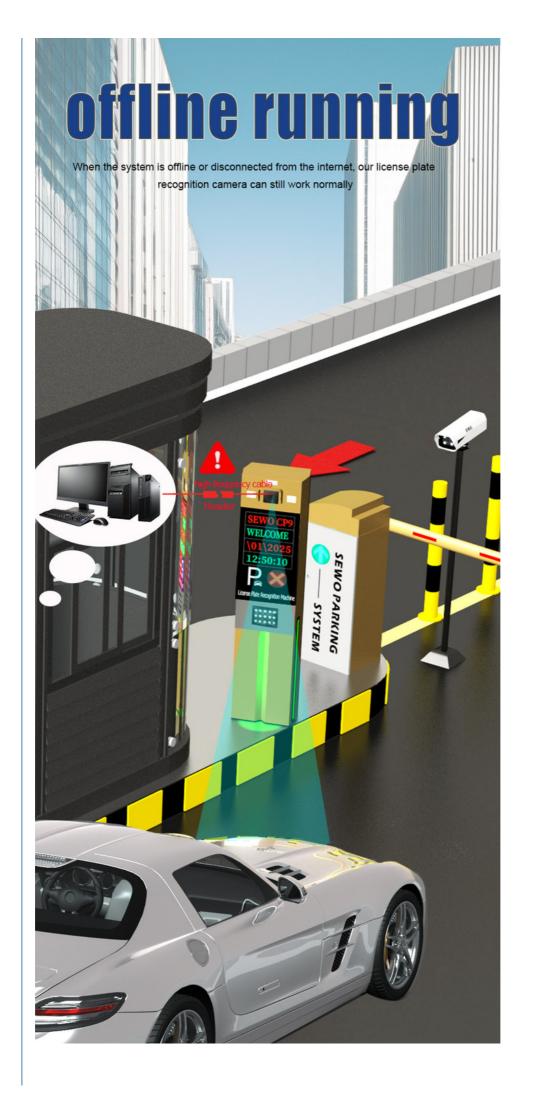

2, The SEWO ALPR parking equipment can operate without Internet or computer: Regular vehicle data stored in memory in advanced.

3, The SEWO ALPR parking equipment supports video streaming and trigger recognition: Trigger Recognition without install induction coil , and system can set the virtual coil position.