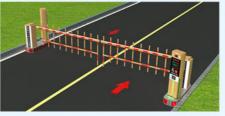

Two Lanes : One Entrance + One Exit (SEWO CP9 + Boom Barier)

Two Lanes : One Entrance + One Exit (SEWO CP9 + Boom Barrier)

Two Lanes : One Entrance + One Exit (SEWO CP9 + Ticket Parking Equipment)

Two Lanes : One Entrance + One Exit (SEWO CP9 + Fence Boom Barier)