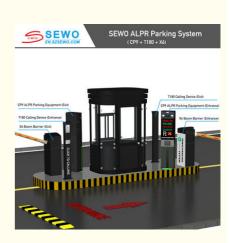

# SEWO ALPRE Parking System (CPP + T180 + X0)

### SEWO ALPR PARKING SYSTEM

### **SEWO Parking Management System Solution Diagram**

Free on-site engineering design proposal

One Lane for Entrance and Exit (SEWO CP9 + Boom Barrier)

Two Lanes : One Entrance + One Exit (SEWO CP9 + Advertising Boom Barrier)