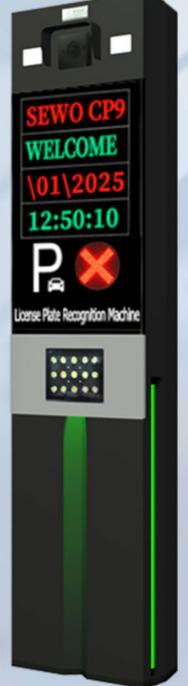

4, Outdoor LED Display(Optional): can display vehicle information, charging information, time and date, announcement information, parking space, etc.

5. LED fill light can automatically fill light according to scene changes to ensure vehicle passing rate.

### SEWO License Plate Recognition Parking System

Specifications of CP9 Smart Parking System:

| Product Name                           | SEWO-CP9                |
|----------------------------------------|-------------------------|
| Housing Material                       | Steel & Tempered glass  |
| Housing Color                          | Golden,Gray             |
| Mode of Communication                  | Base RS485. Rear TCP/IP |
| Communication Transmission<br>Distance | 1200m(RS485)            |
| Data Transmission Speed                | 4800bps/100m            |
| Offline Storage Capacity               | 10000pcs(Extendible)    |
| Blacklist Capacity                     | 1000pcs(Extendible)     |
| Working Temperature                    | -3070                   |