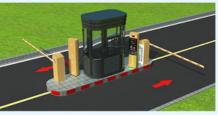

### **SEWO Parking Management System Solution Diagram**

Free on-site engineering design proposal

One Lane for Entrance and Exit (SEWO CP9 + Boom Barrier)

Two Lanes : One Entrance + One Exit (SEWO CP9 + Advertising Boom Barrier)

Two Lanes : One Entrance + One Exit (SEWO CP9 + Boom Barier)

Two Lanes : One Entrance + One Exit (SEWO CP9 + Boom Barrier)

Two Lanes : One Entrance + One Exit (SEWO CP9 + Ticket Parking Equipment)

Two Lanes : One Entrance + One Exit (SEWO CP9 + Fence Boom Barier)