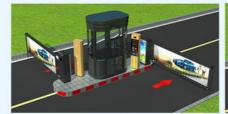

### **SEWO Parking Management System Solution Diagram**

Free on-site engineering design proposal

One Lane for Entrance and Exit (SEWO CP9 + Boom Barrier)

Two Lanes : One Entrance + One Exit (SEWO CP9 + Advertising Boom Barrier)

Two Lanes : One Entrance + One Exit (SEWO CP9 + Boom Barier)

Two Lanes : One Entrance + One Exit (SEWO CP9 + Boom Barrier)

Two Lanes : One Entrance + One Exit (SEWO CP9 + Ticket Parking Equipment)

Two Lanes : One Entrance + One Exit (SEWO CP9 + Fence Boom Barier)