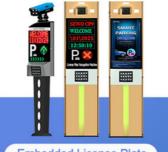

### Why Choose US?

Focus on the Vehicle Access Control 22 years

Embedded License Plate Recognition Algorithm

- Fast Recognition Speed Image acquisition, processing and recognition are completed locally directly through embedded algorithms
- High Comprehensive Recognition Rate

The comprehensive recognition rate of license plate recognition in most countries has reached over 97%.

Simple Equipment Installation The system can operate independently, with low failure rate and controllable maintenance cost.