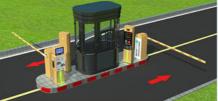

# **SEWO Parking Management System Solution Diagram**

Free on-site engineering design proposal

One Lane for Entrance and Exit (SEWO CP9 + Boom Barrier)

Two Lanes : One Entrance + One Exit (SEWO CP9 + Advertising Boom Barrier)

Two Lanes : One Entrance + One Exit (SEWO CP9 + Boom Barier)

Two Lanes : One Entrance + One Exit (SEWO CP9 + Boom Barrier)

Two Lanes : One Entrance + One Exit (SEWO CP9 + Ticket Parking Equipment)

Two Lanes : One Entrance + One Exit (SEWO CP9 + Fence Boom Barier)