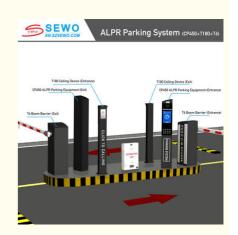

# **SEWO Parking Management System Solution Diagram**

Free on-site engineering design proposal

One Lane for Entrance and Exit (SEWO CP9 + Boom Barrier)

Two Lanes : One Entrance + One Exit (SEWO CP9 + Advertising Boom Barrier)

Two Lanes : One Entrance + One Exit (SEWO CP9 + Boom Barier)

Two Lanes : One Entrance + One Exit (SEWO CP9 + Boom Barrier)

Two Lanes : One Entrance + One Exit (SEWO CP9 + Ticket Parking Equipment)

Two Lanes : One Entrance + One Exit (SEWO CP9 + Fence Boom Barier)