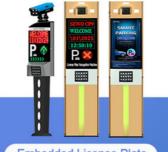

# Why Choose US?

Focus on the Vehicle Access Control 22 years

Embedded License Plate Recognition Algorithm

- Fast Recognition Speed Image acquisition, processing and recognition are completed locally directly through embedded algorithms
- High Comprehensive Recognition Rate

The comprehensive recognition rate of license plate recognition in most countries has reached over 97%.

Simple Equipment Installation The system can operate independently, with low failure rate and controllable maintenance cost.