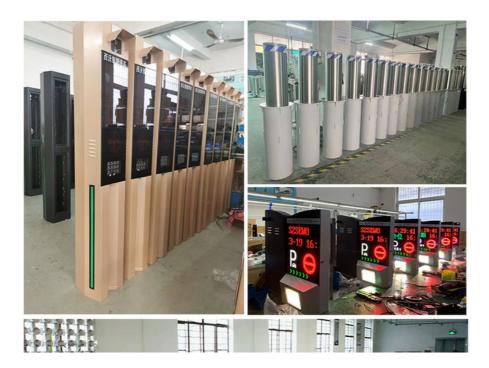

ncements



Vehicle Record

Query

vip



Blacklist







Rapid

Identification

**Discount Coupon** Management



Customizable Software





Simple Installation



**On-line Monitor** 



Multiple Payment

Methods

```
Compatibility
```

### **SEWO Parking Management System Solution Diagram**

Free on-site engineering design proposal



One Lane for Entrance and Exit (SEWO CP9 + Boom Barrier)



Two Lanes : One Entrance + One Exit (SEWO CP9 + Advertising Boom Barrier)



Two Lanes : One Entrance + One Exit (SEWO CP9 + Boom Barier)



Two Lanes : One Entrance + One Exit (SEWO CP9 + Boom Barrier)



Two Lanes : One Entrance + One Exit (SEWO CP9 + Ticket Parking Equipment)



Two Lanes : One Entrance + One Exit (SEWO CP9 + Fence Boom Barier)

## factory scene

Welcome to visit our factory





### Specifications of CP10 Smart Parking System:

| Product Name                           | SEWO-CP380              |  |  |
|----------------------------------------|-------------------------|--|--|
| Housing Material                       | Steel & Tempered glass  |  |  |
| Housing Color                          | Golden,Gray             |  |  |
| Mode of Communication                  | Base RS485. Rear TCP/IP |  |  |
| Communication Transmission<br>Distance | 1200m(RS485)            |  |  |
| Data Transmission Speed                | 4800bps/100m            |  |  |
| Offline Storage Capacity               | 10000pcs(Extendible)    |  |  |
| Blacklist Capacity                     | 1000pcs(Extendible)     |  |  |
| Working Temperature                    | -3070                   |  |