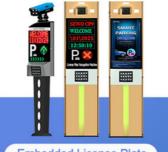

## Why Choose US?

Focus on the Vehicle Access Control 22 years

Embedded License Plate Recognition Algorithm

- Fast Recognition Speed Image acquisition, processing and recognition are completed locally directly through embedded algorithms
- High Comprehensive Recognition Rate

The comprehensive recognition rate of license plate recognition in most countries has reached over 97%.

Simple Equipment Installation The system can operate independently, with low failure rate and controllable maintenance cost.