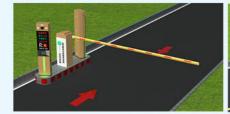

### **SEWO Parking Management System Solution Diagram**

Free on-site engineering design proposal

One Lane for Entrance and Exit (SEWO CP9 + Boom Barrier)

Two Lanes : One Entrance + One Exit (SEWO CP9 + Advertising Boom Barrier)

Two Lanes : One Entrance + One Exit (SEWO CP9 + Boom Barier)

Two Lanes : One Entrance + One Exit (SEWO CP9 + Boom Barrier)

Two Lanes : One Entrance + One Exit (SEWO CP9 + Ticket Parking Equipment)

Two Lanes : One Entrance + One Exit (SEWO CP9 + Fence Boom Barier)