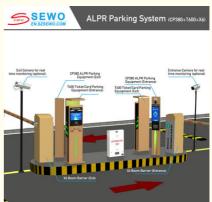

### **SEWO Parking Management System Solution Diagram**

Free on-site engineering design proposal

One Lane for Entrance and Exit (SEWO CP9 + Boom Barrier)

Two Lanes : One Entrance + One Exit (SEWO CP9 + Advertising Boom Barrier)

Two Lanes : One Entrance + One Exit (SEWO CP9 + Boom Barier)

Two Lanes : One Entrance + One Exit (SEWO CP9 + Boom Barrier)

Two Lanes : One Entrance + One Exit (SEWO CP9 + Ticket Parking Equipment)

Two Lanes : One Entrance + One Exit (SEWO CP9 + Fence Boom Barier)