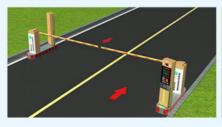

### **SEWO Parking Management System Solution Diagram**

Free on-site engineering design proposal

One Lane for Entrance and Exit (SEWO CP9 + Boom Barrier)

Two Lanes : One Entrance + One Exit (SEWO CP9 + Advertising Boom Barrier)

Two Lanes : One Entrance + One Exit (SEWO CP9 + Boom Barier)

Two Lanes : One Entrance + One Exit (SEWO CP9 + Boom Barrier)

Two Lanes : One Entrance + One Exit (SEWO CP9 + Ticket Parking Equipment)

Two Lanes : One Entrance + One Exit (SEWO CP9 + Fence Boom Barier)