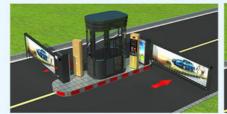

### **SEWO Parking Management System Solution Diagram**

Free on-site engineering design proposal

One Lane for Entrance and Exit (SEWO CP9 + Boom Barrier)

Two Lanes : One Entrance + One Exit (SEWO CP9 + Advertising Boom Barrier)

Two Lanes : One Entrance + One Exit (SEWO CP9 + Boom Barier)

Two Lanes : One Entrance + One Exit (SEWO CP9 + Boom Barrier)

Two Lanes : One Entrance + One Exit (SEWO CP9 + Ticket Parking Equipment)

Two Lanes : One Entrance + One Exit (SEWO CP9 + Fence Boom Barier)