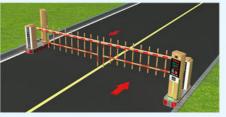

Two Lanes : One Entrance + One Exit (SEWO CP9 + Boom Barier)

Two Lanes : One Entrance + One Exit (SEWO CP9 + Boom Barrier)

Two Lanes : One Entrance + One Exit (SEWO CP9 + Ticket Parking Equipment)

Two Lanes : One Entrance + One Exit (SEWO CP9 + Fence Boom Barier)