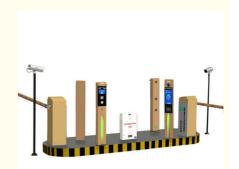

### **SEWO ALPR PARKING SYSTEM**

### **SEWO Parking Management System Solution Diagram**

Free on-site engineering design proposal

One Lane for Entrance and Exit (SEWO CP9 + Boom Barrier)

Two Lanes : One Entrance + One Exit (SEWO CP9 + Boom Barrier)