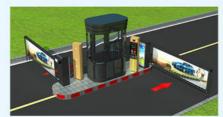

### **SEWO Parking Management System Solution Diagram**

Free on-site engineering design proposal

One Lane for Entrance and Exit (SEWO CP9 + Boom Barrier)

Two Lanes : One Entrance + One Exit (SEWO CP9 + Boom Barrier)

Two Lanes : One Entrance + One Exit (SEWO CP9 + Advertising Boom Barrier)

Two Lanes : One Entrance + One Exit (SEWO CP9 + Ticket Parking Equipment)

Two Lanes : One Entrance + One Exit (SEWO CP9 + Boom Barier)