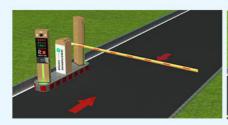

### **SEWO Parking Management System Solution Diagram**

Free on-site engineering design proposal

One Lane for Entrance and Exit (SEWO CP9 + Boom Barrier)

Two Lanes : One Entrance + One Exit (SEWO CP9 + Boom Barrier)

Two Lanes : One Entrance + One Exit (SEWO CP9 + Advertising Boom Barrier)

Two Lanes : One Entrance + One Exit (SEWO CP9 + Ticket Parking Equipment)

Two Lanes : One Entrance + One Exit (SEWO CP9 + Boom Barier)

Two Lanes : One Entrance + One Exit (SEWO CP9 + Fence Boom Barier)