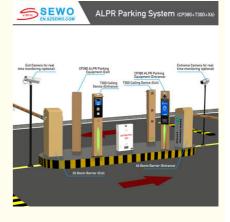

### **SEWO Parking Management System Solution Diagram**

Free on-site engineering design proposal

One Lane for Entrance and Exit (SEWO CP9 + Boom Barrier)

Two Lanes : One Entrance + One Exit (SEWO CP9 + Boom Barrier)

Two Lanes : One Entrance + One Exit (SEWO CP9 + Advertising Boom Barrier)

Two Lanes : One Entrance + One Exit (SEWO CP9 + Ticket Parking Equipment)

Two Lanes : One Entrance + One Exit (SEWO CP9 + Boom Barier)

Two Lanes : One Entrance + One Exit (SEWO CP9 + Fence Boom Barier)