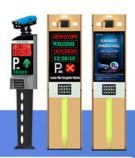

### **SEWO Parking Management System Solution Diagram**

Free on-site engineering design proposal

One Lane for Entrance and Exit (SEWO CP9 + Boom Barrier)

Two Lanes : One Entrance + One Exit (SEWO CP9 + Boom Barrier)

Two Lanes : One Entrance + One Exit (SEWO CP9 + Advertising Boom Barrier)

Two Lanes : One Entrance + One Exit (SEWO CP9 + Ticket Parking Equipment)

Two Lanes : One Entrance + One Exit (SEWO CP9 + Boom Barier)

Two Lanes : One Entrance + One Exit (SEWO CP9 + Fence Boom Barier)