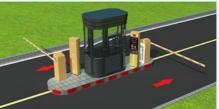

### **SEWO Parking Management System Solution Diagram**

Free on-site engineering design proposal

One Lane for Entrance and Exit (SEWO CP9 + Boom Barrier)

Two Lanes : One Entrance + One Exit (SEWO CP9 + Boom Barrier)

Two Lanes : One Entrance + One Exit (SEWO CP9 + Advertising Boom Barrier)

Two Lanes : One Entrance + One Exit (SEWO CP9 + Ticket Parking Equipment)

Two Lanes : One Entrance + One Exit (SEWO CP9 + Boom Barier)

Two Lanes : One Entrance + One Exit (SEWO CP9 + Fence Boom Barier)