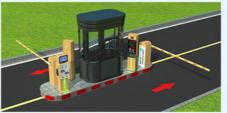

### **SEWO Parking Management System Solution Diagram**

Free on-site engineering design proposal

One Lane for Entrance and Exit (SEWO CP9 + Boom Barrier)

Two Lanes : One Entrance + One Exit (SEWO CP9 + Boom Barrier)

Two Lanes : One Entrance + One Exit (SEWO CP9 + Advertising Boom Barrier)

Two Lanes : One Entrance + One Exit (SEWO CP9 + Ticket Parking Equipment)

Two Lanes : One Entrance + One Exit (SEWO CP9 + Boom Barier)