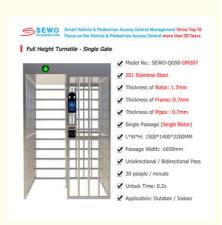

# **Basic Information**

. Place of Origin: China Brand Name: **SEWO** · Certification: CE IS09001 Model Number: SEWO-DM207

• Minimum Order Quantity: 1 lane • Price: Negotiable · Packaging Details: wooden box • Delivery Time: 5-7 working days

# **Product Specification**

• Product Name: Full Height Turnstiles Gate Type: Semi-automatic Turnstile Gate

1500\*1500\*2200 Mm Dimension:

• Power Supply: AC 220V . Communication: TCP/IP · Warranty: 12 Months

. Unlock Time: 1s

45 People/min Passing Speed: Working Environment: Indoor/outdoor 304# Stainless Steel . Housing Material: Color: Sliver Or Customized

Application: Airport, Office, hotel, supermarket, hospital

#### Specifications of Full Height Turnstile:

| Product Name           | Semi-automatic Full Height Turnstiles |
|------------------------|---------------------------------------|
| Model No.              | SEWO-DM207                            |
| Housing Material       | 304# stainless steel                  |
| Swing Arm<br>Material  | 304# stainless Steel                  |
| Passing Width:         | ≤550mm                                |
| Product<br>Size(L*W*H) | 1500*1500*2200MM                      |
| Unlock time            | 1 second                              |
| Passing Speed          | 45 people/minute                      |
| Driving Motor          | DC 24V Brushless motor                |
|                        | 220V,50Hz                             |
| MCBF                   | ≥ 5,000,000 times                     |