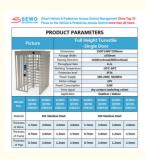

#### Specifications of Full Height Turnstile:

| Product Name           | Semi-automatic Full Height Turnstiles |
|------------------------|---------------------------------------|
| Model No.              | SEWO-DM207                            |
| Housing Material       | 304# stainless steel                  |
| Swing Arm<br>Material  | 304# stainless Steel                  |
| Passing Width:         | ≤550mm                                |
| Product<br>Size(L*W*H) | 1500*1500*2200MM                      |
| Unlock time            | 1 second                              |
| Passing Speed          | 45 people/minute                      |
| Driving Motor          | DC 24V Brushless motor                |
|                        | 220V,50Hz                             |
| MCBF                   | ≥ 5,000,000 times                     |