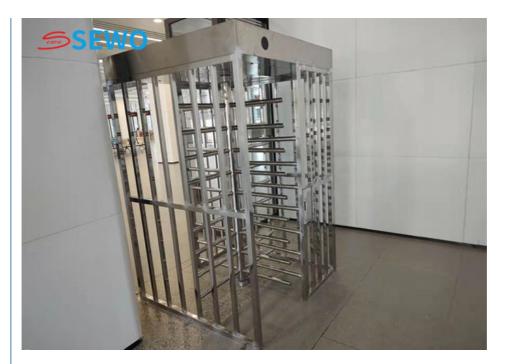

# Full Height Turnstile Gates Single Turnstile Turn Style Door Access Control Security Systems

#### **Discriptions of Full Height Turnstile Gate:**

SEWO full height turnstiles are the ideal solution for controlling access outdoors when many people are to enter or leave an area in a short time. SEWO turnstiles can be precisely adapted to your intended purpose thanks to the drive variants offered: it is set in motion by means of an energy-efficient, maintenance-free drive unit

#### It is A Robust Perimeter Security Solution

Besides the security of your entry and lobby, the perimeter security of your building is another important aspect to consider. This one is a stainless steel full height turnstile that is extremely suitable for outside use. Its rugged construction ensures trouble free and dependable operation. The choice between three or four door wings allows you to adapt to the specific requirements concerning capacity, user comfort and security for your building.