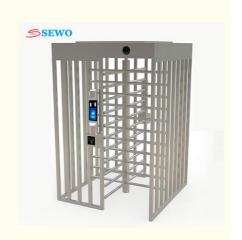

# Indoor/Outdoor Full Height Turnstile Gate for Single Turnstile Access Control **Security Systems**

# Full Height Turnstile Gates Single Turnstile Turn Style Door Access Control Security Systems

#### It is A Robust Perimeter Security Solution

Besides the security of your entry and lobby, the perimeter security of your building is another important aspect to consider. This one is a stainless steel full height turnstile that is extremely suitable for outside use. Its rugged construction ensures trouble free and dependable operation. The choice between three or four door wings allows you to adapt to the specific requirements concerning capacity, user comfort and security for your building.