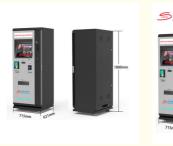

# Self-service Payment Machine

Model No.: SEWO-9000MT

✓ Housing size: 1800\*715\*621mm

✓ Banknote Reception & change (optional)

✓ Coin reception & change (optional)

✓ Paper ticket scanning & printing

✓ 19 inches touch display screen