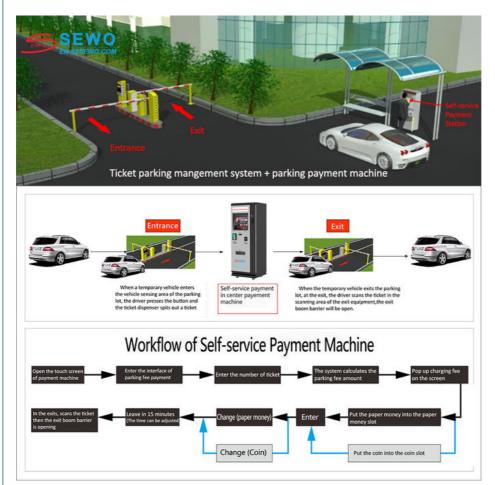

## **Discriptions of SEWO Parking Payment System**

Our Smart Parking Payment Machine revolutionizes parking lot operations with cutting-edge technology and robust design. Designed for commercial, municipal, and underground parking facilities, this machine supports RFID, ANPR, and LPR systems for fast, contactless vehicle identification. The high-brightness LED screen provides clear instructions in multiple languages, while the thermal printer delivers instant receipts.

#### **Advantage of SEWO Parking Payment Machine:**

Payment Methods: Cash/Coin, Cash, RFID Card, POS

Compatibility: ANPR/LPR cameras, hydraulic bollards, boom barriers, parking sensors

Display: 19 inches HD touchscreen with multi-language interface (English, Spanish, Arabic, etc.)

# Self-service Payment Machine

Model No.: SEWO-9000MT

✓ Housing size: 1800\*715\*621mm

✓ Banknote Reception & change (optional)

✓ Coin reception & change (optional)

✓ Paper ticket scanning & printing

✓ 19 inches touch display screen