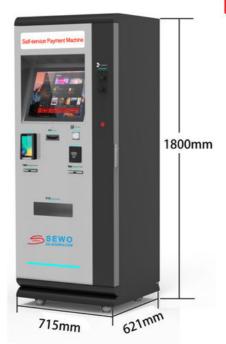

# Self-service Payment Machine

Model No.: SEWO-9000MT

✓ Housing size: 1800\*715\*621mm

✓ Banknote Reception & change (optional)

✓ Coin reception & change (optional)

✓ Paper ticket scanning & printing

✓ 19 inches touch display screen