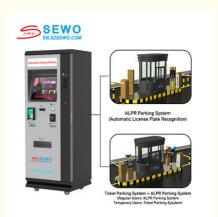

## **Discriptions of SEWO Parking Payment System**

Our Smart Parking Payment Machine revolutionizes parking lot operations with cutting-edge technology and robust design. Designed for commercial, municipal, and underground parking facilities, this machine supports RFID, ANPR, and LPR systems for fast, contactless vehicle identification. The high-brightness LED screen provides clear instructions in multiple languages, while the thermal printer delivers instant receipts.

#### **Advantage of SEWO Parking Payment Machine:**

Payment Methods: Cash/Coin, Cash, RFID Card, POS

Compatibility: ANPR/LPR cameras, hydraulic bollards, boom barriers, parking sensors

Display: 19 inches HD touchscreen with multi-language interface (English, Spanish, Arabic, etc.)

through the web page

Applications:

Parking Facilities: Restrict unauthorized vehicle access to private lots.

Commercial Zones: Manage traffic flow in shopping malls, airports, and stadiums.

Industrial Sites: Secure warehouses, ports, and logistics hubs.