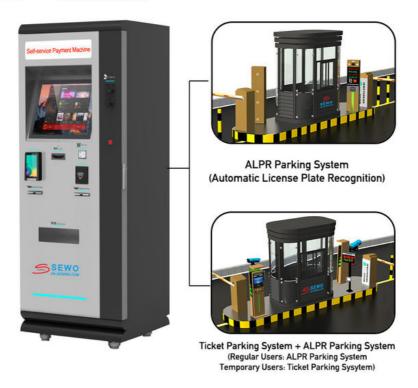

## **Discriptions of SEWO Parking Payment System**

Our Smart Parking Payment Machine revolutionizes parking lot operations with cutting-edge technology and robust design. Designed for commercial, municipal, and underground parking facilities, this machine supports RFID, ANPR, and LPR systems for fast, contactless vehicle identification. The high-brightness LED screen provides clear instructions in multiple languages, while the thermal printer delivers instant receipts.

through the web page

Applications:

Parking Facilities: Restrict unauthorized vehicle access to private lots.

Commercial Zones: Manage traffic flow in shopping malls, airports, and stadiums.

Industrial Sites: Secure warehouses, ports, and logistics hubs.