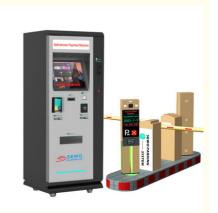

# Multi-Level Parking Payment Kiosk Machine - ANPR & Ultrasonic Sensor Compatibility for Smart Parking Guidance Systems

## **Discriptions of SEWO Parking Payment System**

Our Smart Parking Payment Machine revolutionizes parking lot operations with cutting-edge technology and robust design. Designed for commercial, municipal, and underground parking facilities, this machine supports RFID, ANPR, and LPR systems for fast, contactless vehicle identification. The high-brightness LED screen provides clear instructions in multiple languages, while the thermal printer delivers instant receipts.

#### **Advantage of SEWO Parking Payment Machine:**

Payment Methods: Cash/Coin, Cash, RFID Card, POS

Compatibility: ANPR/LPR cameras, hydraulic bollards, boom barriers, parking sensors

Display: 19 inches HD touchscreen with multi-language interface (English, Spanish, Arabic, etc.)

Durability: IP65 waterproof, stainless steel casing, anti-vandal design

Communication: TCP/IP

System advantages: The system is B/S architecture, no software needs to be installed on site, and the LAN can be accessed

through the web page

Applications:

Parking Facilities: Restrict unauthorized vehicle access to private lots.

Commercial Zones: Manage traffic flow in shopping malls, airports, and stadiums.

Industrial Sites: Secure warehouses, ports, and logistics hubs.