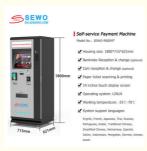

# Self-service Payment Machine

Model No.: SEWO-9000MT

✓ Housing size: 1800\*715\*621mm

✓ Banknote Reception & change (optional)

✓ Coin reception & change (optional)

✓ Paper ticket scanning & printing

✓ 19 inches touch display screen

✓ Operating system: LINUX

✓ Working temperature: -35°C-70°C

✓ System support languages:

English, French, Japanese, Thai, Russian,
Portuguese, Arabic, Traditional Chinese,
Simplified Chinese, Vietnamese, Spanish,
Italian, Indonesian, Mongolian, German, Korean,
Dutch