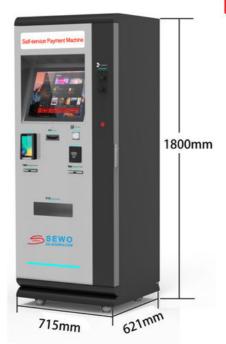

## Self-service Payment Machine

Model No.: SEWO-9000MT

✓ Housing size: 1800\*715\*621mm

✓ Banknote Reception & change (optional)

✓ Coin reception & change (optional)

✓ Paper ticket scanning & printing

✓ 19 inches touch display screen

✓ Operating system: LINUX

✓ Working temperature: -35°C-70°C

✓ System support languages:

English, French, Japanese, Thai, Russian,
Portuguese, Arabic, Traditional Chinese,
Simplified Chinese, Vietnamese, Spanish,
Italian, Indonesian, Mongolian, German, Korean,
Dutch