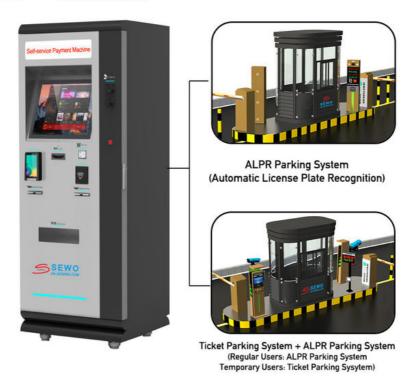

#### **Advantage of SEWO Parking Payment Machine:**

Payment Methods: Cash/Coin, Cash, RFID Card, POS

Compatibility: ANPR/LPR cameras, hydraulic bollards, boom barriers, parking sensors

Display: 19 inches HD touchscreen with multi-language interface (English, Spanish, Arabic, etc.)

through the web page

Applications:

Parking Facilities: Restrict unauthorized vehicle access to private lots.

Commercial Zones: Manage traffic flow in shopping malls, airports, and stadiums.

Industrial Sites: Secure warehouses, ports, and logistics hubs.