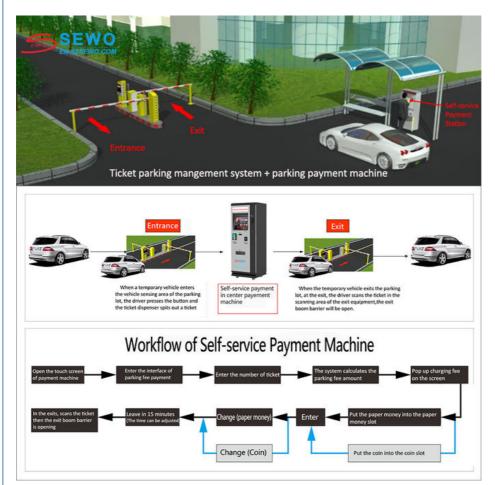

## Self-service Payment Machine

Model No.: SEWO-9000MT

✓ Housing size: 1800\*715\*621mm

✓ Banknote Reception & change (optional)

✓ Coin reception & change (optional)

✓ Paper ticket scanning & printing

✓ 19 inches touch display screen

✓ Operating system: LINUX

✓ Working temperature: -35°C-70°C

✓ System support languages:

English, French, Japanese, Thai, Russian,
Portuguese, Arabic, Traditional Chinese,
Simplified Chinese, Vietnamese, Spanish,
Italian, Indonesian, Mongolian, German, Korean,
Dutch