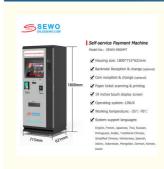

## Self-service Payment Machine

Model No.: SEWO-9000MT

✓ Housing size: 1800\*715\*621mm

✓ Banknote Reception & change (optional)

✓ Coin reception & change (optional)

✓ Paper ticket scanning & printing

✓ 19 inches touch display screen

✓ Operating system: LINUX

✓ Working temperature: -35°C-70°C

✓ System support languages:

English, French, Japanese, Thai, Russian,
Portuguese, Arabic, Traditional Chinese,
Simplified Chinese, Vietnamese, Spanish,
Italian, Indonesian, Mongolian, German, Korean,
Dutch