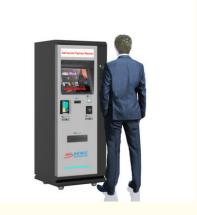

#### **Product Specification**

Product Name: SEWO Parking Payment Machine

Working Power Supply: External Power Adapter

Working Temperature: -35 -70
 Operating System: LINUX
 System Architecture: B/S
 Banknote Collection Module: Optional

#### **Advantage of SEWO Parking Payment Machine:**

Payment Methods: Cash/Coin, Cash, RFID Card, POS

Compatibility: ANPR/LPR cameras, hydraulic bollards, boom barriers, parking sensors

Display: 19 inches HD touchscreen with multi-language interface (English, Spanish, Arabic, etc.)