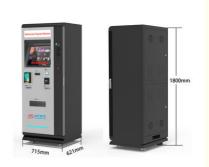

## Self-service Payment Machine

Model No.: SEWO-9000MT

✓ Housing size: 1800\*715\*621mm

✓ Banknote Reception & change (optional)

✓ Coin reception & change (optional)

✓ Paper ticket scanning & printing

✓ 19 inches touch display screen