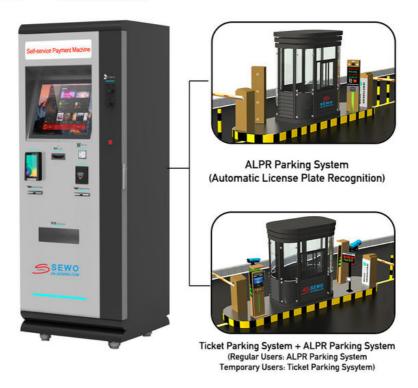

through the web page

Applications:

Parking Facilities: Restrict unauthorized vehicle access to private lots.

Commercial Zones: Manage traffic flow in shopping malls, airports, and stadiums.

Industrial Sites: Secure warehouses, ports, and logistics hubs.