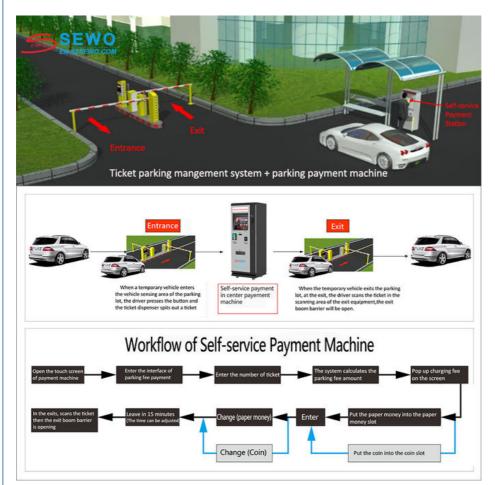

control + control panel + sensor + alarm                    |
| Printer module                    | KP-301H. 80MM thermal receipt printing (specified language)        |
| Camera                            | HD binocular camera, USB communication                             |





# Self-service Payment Machine

Model No.: SEWO-9000MT

✓ Housing size: 1800\*715\*621mm

✓ Banknote Reception & change (optional)

✓ Coin reception & change (optional)

✓ Paper ticket scanning & printing

✓ 19 inches touch display screen

✓ Operating system: LINUX

✓ Working temperature: -35°C-70°C

✓ System support languages:

English, French, Japanese, Thai, Russian,
Portuguese, Arabic, Traditional Chinese,
Simplified Chinese, Vietnamese, Spanish,
Italian, Indonesian, Mongolian, German, Korean,
Dutch











#### FAQ

1, What is the strength of your company in this industry?

Our company pays much attention to bringing and developing new technique and products since the foundation in 2003Our brand "SEWO" has ranked among the top 10 famous brands of car parking systems and facilities in China.

2, What is the advantage products of your company? Shenzhen Sewo Technology Ltd. Is a professional high-tech enterprise, which integrates the development, manufacturing, marketing, and service of Smart Parking Management System, Flap Barrier, Tripod Turnstile, Swing Gate, Parking Guidance System, Barrier Gate, Parking Lock, Access Control Systems and other related security products.

### 3, How about the quality of your product?

With our exquisite technology and strict quality testing system, we passe