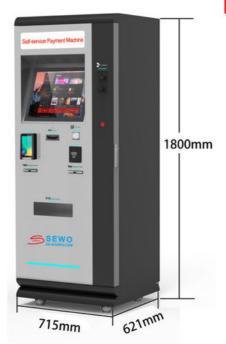

# Self-service Payment Machine

Model No.: SEWO-9000MT

✓ Housing size: 1800\*715\*621mm

✓ Banknote Reception & change (optional)

✓ Coin reception & change (optional)

✓ Paper ticket scanning & printing

✓ 19 inches touch display screen

✓ Operating system: LINUX

✓ Working temperature: -35°C-70°C

✓ System support languages:

English, French, Japanese, Thai, Russian,
Portuguese, Arabic, Traditional Chinese,
Simplified Chinese, Vietnamese, Spanish,
Italian, Indonesian, Mongolian, German, Korean,
Dutch