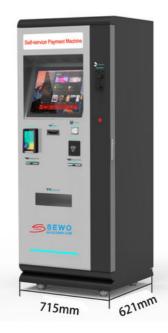

# Self-service Payment Machine

Model No.: SEWO-9000MT

✓ Housing size: 1800\*715\*621mm

✓ Banknote Reception & change (optional)

✓ Coin reception & change (optional)

✓ Paper ticket scanning & printing

✓ 19 inches touch display screen