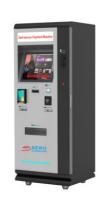

# **Discriptions of Parking Payment Machine**

Our Smart Parking Payment Machine revolutionizes parking lot operations with cutting-edge technology and robust design. Designed for commercial, municipal, and underground parking facilities, this machine supports RFID, ANPR, and LPR systems for fast, contactless vehicle identification. The high-brightness LED screen provides clear instructions in multiple languages, while the thermal printer delivers instant receipts.

#### **Advantage of SEWO Parking Payment Machine:**

Payment Methods: Cash/Coin, Cash, RFID Card, POS

Compatibility: ANPR/LPR cameras, hydraulic bollards, boom barriers, parking sensors

Display: 19 inches HD touchscreen with multi-language interface (English, Spanish, Arabic, etc.)

# Self-service Payment Machine

Model No.: SEWO-9000MT

✓ Housing size: 1800\*715\*621mm

✓ Banknote Reception & change (optional)

✓ Coin reception & change (optional)

✓ Paper ticket scanning & printing

✓ 19 inches touch display screen