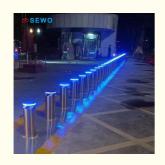

### **NIGHT WARNING**

111

The retractable bollards come with ultra-high brightness reflective strips, also support custom LED light

Only the reflective strips

with LED Light