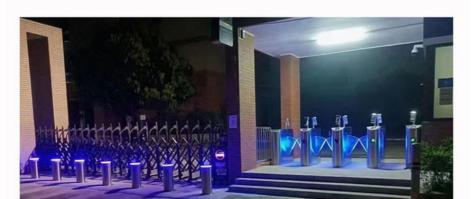

### Discriptions of Fully Automatic Hydraulic Retractable Bollard:

Automatic retractable bollards can be positioned fully extended, or fully retracted below ground by control automatically, it can regulate traffic flow and control the number and types of vehicles that can enter specific roads,traffic gates, playgrounds, roadways, malls, parks, landscapes, pathways, and toll booths among many others. They help reduce traffic congestion and improve safety.

Automatic retractable bollards have the added advantage of being effective at bolstering existing security measures. Installing them in front of an access gate provides an additional layer of security and can reduce, or even eliminate the potential for vehicles to impact gates.

Our Automatic Bollards System is engineered for high-security applications, combining hydraulic power, remote control technology, and crash-rated durability. Designed for parking lots, traffic management, and critical infrastructure protection, these bollards offer seamless integration of retractable functionality, stainless steel construction, and anti-terrorism certification.