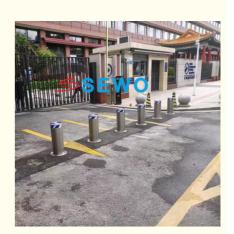

#### Applications

Parking Facilities: Restrict unauthorized vehicle access to private lots. Government Buildings: Protect embassies, military bases, and data centers. Commercial Zones: Manage traffic flow in shopping malls, airports, and stadiums.

### APPLICABLE PLACE

Various places that need to regulate traffic flow and control the number and types of vehicles

School

**Government Building** 

**Shopping Mail** 

**Business Building** 

**Public Buildings** 