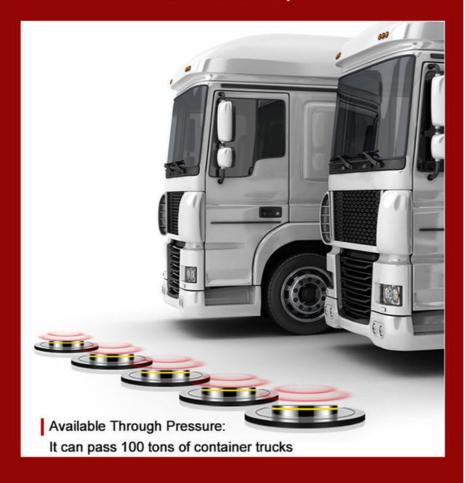

#### Specifications of Fully Automatic Hydraulic Retractable Bollard:

| Product Name                  | Fully Automatic Hydraulic Retractable Bollard                                                                       |
|-------------------------------|---------------------------------------------------------------------------------------------------------------------|
| Model No.                     | SEWO-LZ01X                                                                                                          |
| Movement Principle            | Electric Hydraulic (Built-in Bollard)                                                                               |
| Cylinder Diameter             | 219mm                                                                                                               |
| Buried structure              | Height 800mm * Diameter 334mm                                                                                       |
| Cyliner Height                | 600 mm                                                                                                              |
| Cyliner Thickness             | 6 mm                                                                                                                |
| Cyliner Cover Thickness       | 10mm                                                                                                                |
| Cylinder Material             | 304 Stainless Steel                                                                                                 |
| Protection Class              | IP68                                                                                                                |
| Impact Rating                 | K6 (This represents to an impact of a vehicle at 60km/h, the vehicle is stopped and the equipment working normally) |
| Available Through<br>Pressure | can pass 100 tons of container trucks                                                                               |
| Rising Speed                  | ≤4S                                                                                                                 |
| Lowering Speed                | ≤2S                                                                                                                 |
| Working Temperature           | -35 ° C ~75 ° C                                                                                                     |
| Storage Environment           | -10 ° C to 65 ° C (rainproof, moisture-proof and dustproof)                                                         |
| Warning sign                  | Ultra-high brightness reflective film , LED Light                                                                   |
| Emergency function            | Equipped with EPS emergency power supply and one-button descent function                                            |
| Control Method                | Control Box / Wireless Remote Control                                                                               |
| Extended functions            | license plate recognition/fire alarm/access control system                                                          |
|                               |                                                                                                                     |