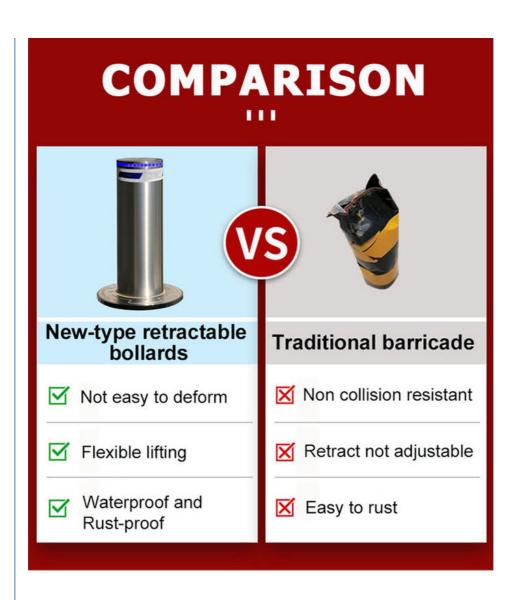

The retractable bollards help with safety - for pedestrians and property by providing a hard and ram-resistant barrier between vehicles and sidewalks, bike paths or buildings.

### **DURABILITY**

ПП

Install a high-quality retractable bollard, it will becomes a long-term solution for the facility.