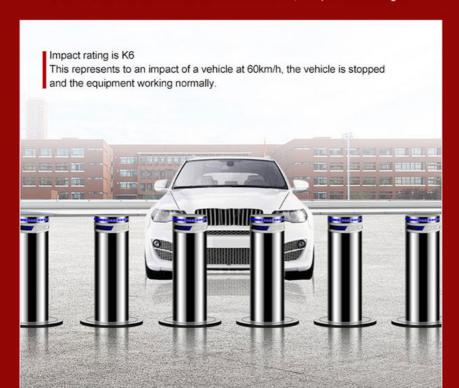

#### Specifications of Fully Automatic Hydraulic Retractable Bollard:

| Product Name                  | Fully Automatic Hydraulic Retractable Bollard                                                                       |
|-------------------------------|---------------------------------------------------------------------------------------------------------------------|
| Model No.                     | SEWO-LZ01X                                                                                                          |
| Movement Principle            | Electric Hydraulic (Built-in Bollard)                                                                               |
| Cylinder Diameter             | 219mm                                                                                                               |
| Buried structure              | Height 800mm * Diameter 334mm                                                                                       |
| Cyliner Height                | 600 mm                                                                                                              |
| Cyliner Thickness             | 6 mm                                                                                                                |
| Cyliner Cover Thickness       | 10mm                                                                                                                |
| Cylinder Material             | 304 Stainless Steel                                                                                                 |
| Protection Class              | IP68                                                                                                                |
| Impact Rating                 | K6 (This represents to an impact of a vehicle at 60km/h, the vehicle is stopped and the equipment working normally) |
| Available Through<br>Pressure | can pass 100 tons of container trucks                                                                               |
| Rising Speed                  | ≤4S                                                                                                                 |
| Lowering Speed                | ≤2S                                                                                                                 |
| Working Temperature           | -35 ° C ~75 ° C                                                                                                     |
| Storage Environment           | -10 ° C to 65 ° C (rainproof, moisture-proof and dustproof)                                                         |
| Warning sign                  | Ultra-high brightness reflective film , LED Light                                                                   |
| Emergency function            | Equipped with EPS emergency power supply and one-button descent function                                            |
| Control Method                | Control Box / Wireless Remote Control                                                                               |
| Extended functions            | license plate recognition/fire alarm/access control system                                                          |
|                               |                                                                                                                     |