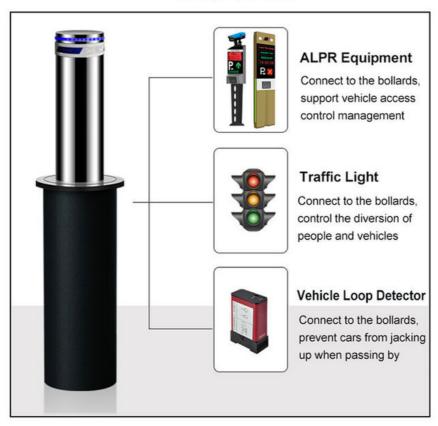

### LINKAGE CONTROL

Intelligent linkage control systems supports multiplex security equipments

### 6, How about the delivery time?

Regular products need 5-10 working days.

The delivery time of customized products is according to your requirement.