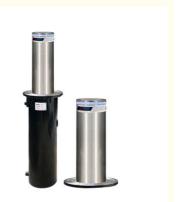

### **Product Specification**

Product Name: Fully Automatic Hydraulic Retractable Bollard

Movement Principle: Electric Hydraulic (Built-in Bollard)

• Cylinder Diameter: 219mm

Buried Structure: Height 800mm \* Diameter 334mm

Cyliner Height: 600mmCyliner Thickness: 6mmCyliner Cover Thickness: 10mm

Cylinder Material: 304 Stainless Steel

Protection Class: IP68 Impact Rating: K6

Highlight: Vehicle Control Hydraulic Retractable Barrier,

#### Specifications of Fully Automatic Hydraulic Retractable Bollard:

| Product Name                  | Fully Automatic Hydraulic Retractable Bollard                                                                       |
|-------------------------------|---------------------------------------------------------------------------------------------------------------------|
| Model No.                     | SEWO-LZ01X                                                                                                          |
| Movement Principle            | Electric Hydraulic (Built-in Bollard)                                                                               |
| Cylinder Diameter             | 219mm                                                                                                               |
| Buried structure              | Height 800mm * Diameter 334mm                                                                                       |
| Cyliner Height                | 600 mm                                                                                                              |
| Cyliner Thickness             | 6 mm                                                                                                                |
| Cyliner Cover Thickness       | 10mm                                                                                                                |
| Cylinder Material             | 304 Stainless Steel                                                                                                 |
| Protection Class              | IP68                                                                                                                |
| Impact Rating                 | K6 (This represents to an impact of a vehicle at 60km/h, the vehicle is stopped and the equipment working normally) |
| Available Through<br>Pressure | can pass 100 tons of container trucks                                                                               |
| Rising Speed                  | ≤4S                                                                                                                 |
| Lowering Speed                | ≤2S                                                                                                                 |
| Working Temperature           | -35 ° C ~75 ° C                                                                                                     |
| Storage Environment           | -10 ° C to 65 ° C (rainproof, moisture-proof and dustproof)                                                         |
| Warning sign                  | Ultra-high brightness reflective film , LED Light                                                                   |
| Emergency function            | Equipped with EPS emergency power supply and one-button descent function                                            |
| Control Method                | Control Box / Wireless Remote Control                                                                               |
| Extended functions            | license plate recognition/fire alarm/access control system                                                          |
|                               |                                                                                                                     |