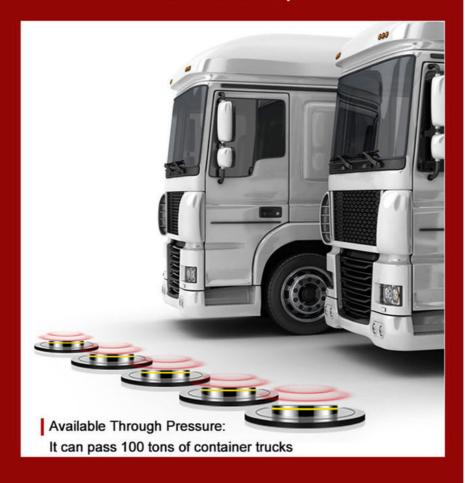

#### Specifications of Fully Automatic Hydraulic Retractable Bollard:

| Product Name                  | Fully Automatic Hydraulic Retractable Bollard                                                                       |
|-------------------------------|---------------------------------------------------------------------------------------------------------------------|
| Model No.                     | SEWO-LZ01X                                                                                                          |
| Movement Principle            | Electric Hydraulic (Built-in Bollard)                                                                               |
| Cylinder Diameter             | 219mm                                                                                                               |
| Buried structure              | Height 800mm * Diameter 334mm                                                                                       |
| Cyliner Height                | 600 mm                                                                                                              |
| Cyliner Thickness             | 6 mm                                                                                                                |
| Cyliner Cover Thickness       | 10mm                                                                                                                |
| Cylinder Material             | 304 Stainless Steel                                                                                                 |
| Protection Class              | IP68                                                                                                                |
| Impact Rating                 | K6 (This represents to an impact of a vehicle at 60km/h, the vehicle is stopped and the equipment working normally) |
| Available Through<br>Pressure | can pass 100 tons of container trucks                                                                               |
| Rising Speed                  | <u>≤</u> 4\$                                                                                                        |
| Lowering Speed                | ≤2\$                                                                                                                |
| Working Temperature           | -35 ° C ~75 ° C                                                                                                     |
| Storage Environment           | -10 ° C to 65 ° C (rainproof, moisture-proof and dustproof)                                                         |
| Warning sign                  | Ultra-high brightness reflective film , LED Light                                                                   |
| Emergency function            | Equipped with EPS emergency power supply and one-button descent function                                            |
| Control Method                | Control Box / Wireless Remote Control                                                                               |
| Extended functions            | license plate recognition/fire alarm/access control system                                                          |