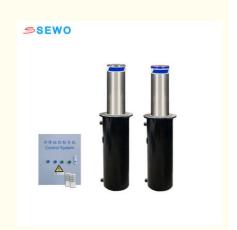

### **Product Specification**

Product Name: Fully Automatic Hydraulic Retractable Bollard

Movement Principle: Electric Hydraulic (Built-in Bollard)

• Cylinder Diameter: 219mm

Buried Structure: Height 800mm \* Diameter 334mm

Cyliner Height: 600mmCyliner Thickness: 6mmCyliner Cover Thickness: 10mm

Cylinder Material: 304 Stainless Steel

Protection Class: IP68 Impact Rating: K6

• Highlight: Automatic Electric Bollards,

Weatherproof Retractable Bollard, Remote Control Retractable Bollard

#### Specifications of Fully Automatic Hydraulic Retractable Bollard:

| Product Name                  | Fully Automatic Hydraulic Retractable Bollard                                                                       |
|-------------------------------|---------------------------------------------------------------------------------------------------------------------|
| Model No.                     | SEWO-LZ01X                                                                                                          |
| Movement Principle            | Electric Hydraulic (Built-in Bollard)                                                                               |
| Cylinder Diameter             | 219mm                                                                                                               |
| Buried structure              | Height 800mm * Diameter 334mm                                                                                       |
| Cyliner Height                | 600 mm                                                                                                              |
| Cyliner Thickness             | 6 mm                                                                                                                |
| Cyliner Cover Thickness       | 10mm                                                                                                                |
| Cylinder Material             | 304 Stainless Steel                                                                                                 |
| Protection Class              | IP68                                                                                                                |
| Impact Rating                 | K6 (This represents to an impact of a vehicle at 60km/h, the vehicle is stopped and the equipment working normally) |
| Available Through<br>Pressure | can pass 100 tons of container trucks                                                                               |
| Rising Speed                  | <u>≤</u> 4\$                                                                                                        |
| Lowering Speed                | ≤2\$                                                                                                                |
| Working Temperature           | -35 ° C ~75 ° C                                                                                                     |
| Storage Environment           | -10 ° C to 65 ° C (rainproof, moisture-proof and dustproof)                                                         |
| Warning sign                  | Ultra-high brightness reflective film , LED Light                                                                   |
| Emergency function            | Equipped with EPS emergency power supply and one-button descent function                                            |
| Control Method                | Control Box / Wireless Remote Control                                                                               |
| Extended functions            | license plate recognition/fire alarm/access control system                                                          |