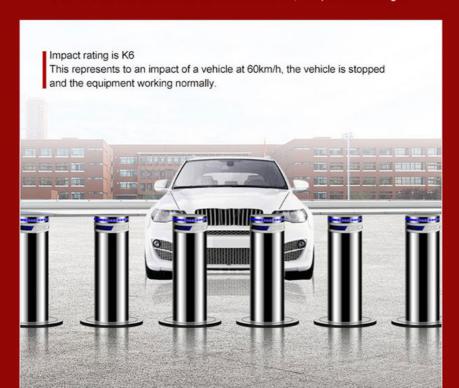

Cyliner Height: 600mmCyliner Thickness: 6mmCyliner Cover Thickness: 10mm

Cylinder Material: 304 Stainless Steel

Protection Class: IP68 Impact Rating: K6

• Highlight: Automatic Electric Bollards,

Weatherproof Retractable Bollard, Remote Control Retractable Bollard

#### Specifications of Fully Automatic Hydraulic Retractable Bollard:

| Product Name                  | Fully Automatic Hydraulic Retractable Bollard                                                                       |
|-------------------------------|---------------------------------------------------------------------------------------------------------------------|
| Model No.                     | SEWO-LZ01X                                                                                                          |
| Movement Principle            | Electric Hydraulic (Built-in Bollard)                                                                               |
| Cylinder Diameter             | 219mm                                                                                                               |
| Buried structure              | Height 800mm * Diameter 334mm                                                                                       |
| Cyliner Height                | 600 mm                                                                                                              |
| Cyliner Thickness             | 6 mm                                                                                                                |
| Cyliner Cover Thickness       | 10mm                                                                                                                |
| Cylinder Material             | 304 Stainless Steel                                                                                                 |
| Protection Class              | IP68                                                                                                                |
| Impact Rating                 | K6 (This represents to an impact of a vehicle at 60km/h, the vehicle is stopped and the equipment working normally) |
| Available Through<br>Pressure | can pass 100 tons of container trucks                                                                               |
| Rising Speed                  | <u>≤</u> 4\$                                                                                                        |
| Lowering Speed                | ≤2\$                                                                                                                |
| Working Temperature           | -35 ° C ~75 ° C                                                                                                     |
| Storage Environment           | -10 ° C to 65 ° C (rainproof, moisture-proof and dustproof)                                                         |
| Warning sign                  | Ultra-high brightness reflective film , LED Light                                                                   |
| Emergency function            | Equipped with EPS emergency power supply and one-button descent function                                            |
| Control Method                | Control Box / Wireless Remote Control                                                                               |
| Extended functions            | license plate recognition/fire alarm/access control system                                                          |