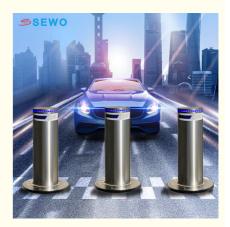

Our Automatic Bollards System is engineered for high-security applications, combining hydraulic power, remote control technology, and crash-rated durability. Designed for parking lots, traffic management, and critical infrastructure protection, these bollards offer seamless integration of retractable functionality, stainless steel construction, and anti-terrorism certification.

#### **Applications**

Parking Facilities: Restrict unauthorized vehicle access to private lots. Government Buildings: Protect embassies, military bases, and data centers. Commercial Zones: Manage traffic flow in shopping malls, airports, and stadiums.