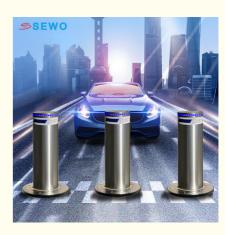

### Industrial Automatic Rising Bollards Durable Hydraulic Retractable Bollard System with LED Light

# Industrial Automatic Rising Bollards Durable Hydraulic Retractable Bollard System with LED Light

### Discriptions of Fully Automatic Hydraulic Retractable Bollard:

Our etractable bollards are steel stainless columns installed in the ground, which through a control system are lowered and raised to allow passage or to limit the access of cars.