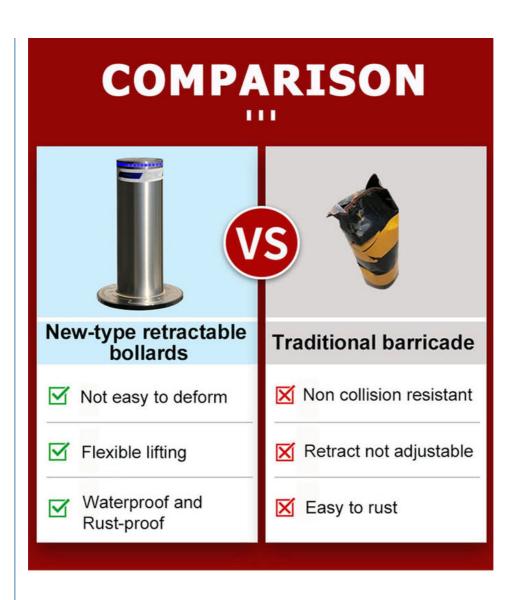

The retractable bollards help with safety - for pedestrians and property by providing a hard and ram-resistant barrier between vehicles and sidewalks, bike paths or buildings.

## **DURABILITY**

ПП

Install a high-quality retractable bollard, it will becomes a long-term solution for the facility.