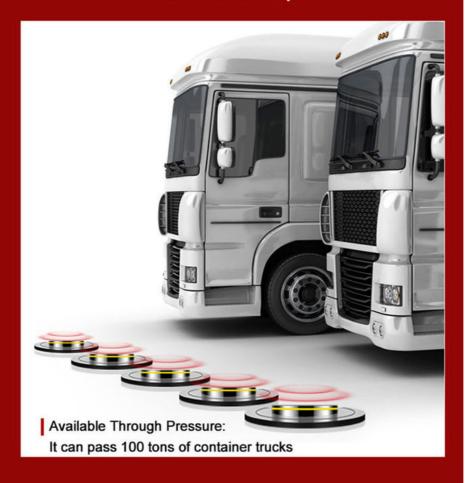

#### Specifications of Fully Automatic Hydraulic Retractable Bollard:

| Product Name                  | Fully Automatic Hydraulic Retractable Bollard                                                                       |
|-------------------------------|---------------------------------------------------------------------------------------------------------------------|
| Model No.                     | SEWO-LZ01X                                                                                                          |
| Movement Principle            | Electric Hydraulic (Built-in Bollard)                                                                               |
| Cylinder Diameter             | 219mm                                                                                                               |
| Buried structure              | Height 800mm * Diameter 334mm                                                                                       |
| Cyliner Height                | 600 mm                                                                                                              |
| Cyliner Thickness             | 6 mm                                                                                                                |
| Cyliner Cover Thickness       | 10mm                                                                                                                |
| Cylinder Material             | 304 Stainless Steel                                                                                                 |
| Protection Class              | IP68                                                                                                                |
| Impact Rating                 | K6 (This represents to an impact of a vehicle at 60km/h, the vehicle is stopped and the equipment working normally) |
| Available Through<br>Pressure | can pass 100 tons of container trucks                                                                               |
| Rising Speed                  | <u>≤</u> 4\$                                                                                                        |
| Lowering Speed                | <b>≤2</b> S                                                                                                         |
| Working Temperature           | -35 ° C ~75 ° C                                                                                                     |
| Storage Environment           | -10 ° C to 65 ° C (rainproof, moisture-proof and dustproof)                                                         |
| Warning sign                  | Ultra-high brightness reflective film , LED Light                                                                   |
| Emergency function            | Equipped with EPS emergency power supply and one-button descent function                                            |
| Control Method                | Control Box / Wireless Remote Control                                                                               |
| Extended functions            | license plate recognition/fire alarm/access control system                                                          |