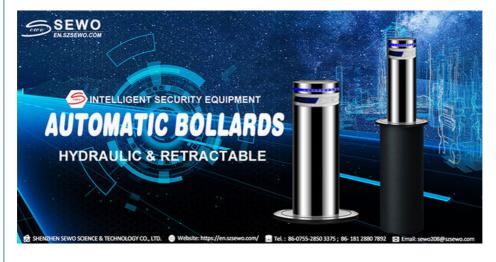

### Industrial Automatic Rising Bollards Durable Hydraulic Retractable Bollard System with LED Light

# Industrial Automatic Rising Bollards Durable Hydraulic Retractable Bollard System with LED Light