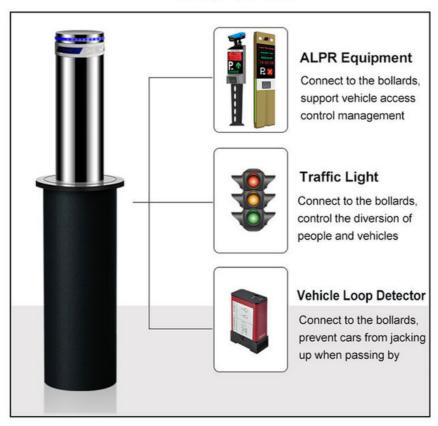

#### Specifications of Fully Automatic Hydraulic Retractable Bollard:

| Product Name                  | Fully Automatic Hydraulic Retractable Bollard                                                                       |
|-------------------------------|---------------------------------------------------------------------------------------------------------------------|
| Model No.                     | SEWO-LZ01X                                                                                                          |
| Movement Principle            | Electric Hydraulic (Built-in Bollard)                                                                               |
| Cylinder Diameter             | 219mm                                                                                                               |
| Buried structure              | Height 800mm * Diameter 334mm                                                                                       |
| Cyliner Height                | 600 mm                                                                                                              |
| Cyliner Thickness             | 6 mm                                                                                                                |
| Cyliner Cover Thickness       | 10mm                                                                                                                |
| Cylinder Material             | 304 Stainless Steel                                                                                                 |
| Protection Class              | IP68                                                                                                                |
| Impact Rating                 | K6 (This represents to an impact of a vehicle at 60km/h, the vehicle is stopped and the equipment working normally) |
| Available Through<br>Pressure | can pass 100 tons of container trucks                                                                               |
| Rising Speed                  | <u>≤</u> 4\$                                                                                                        |
| Lowering Speed                | <b>≤2</b> S                                                                                                         |
| Working Temperature           | -35 ° C ~75 ° C                                                                                                     |
| Storage Environment           | -10 ° C to 65 ° C (rainproof, moisture-proof and dustproof)                                                         |
| Warning sign                  | Ultra-high brightness reflective film , LED Light                                                                   |
| Emergency function            | Equipped with EPS emergency power supply and one-button descent function                                            |
| Control Method                | Control Box / Wireless Remote Control                                                                               |
| Extended functions            | license plate recognition/fire alarm/access control system                                                          |

### LINKAGE CONTROL

Intelligent linkage control systems supports multiplex security equipments