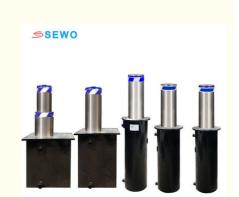

SO9001** · Certification: Model Number: SEWO-LZ01X • Minimum Order Quantity: 1 lane • Price: Negotiable · Packaging Details: wooden box • Delivery Time: 5-7 working days

Payment Terms: T/T, Western Union, MoneyGram, L/C, D/A,

. Supply Ability: 2000 sets per month



### **Product Specification**

• Product Name: Fully Automatic Hydraulic Retractable Bollard

 Movement Principle: Electric Hydraulic (Built-in Bollard)

 Cylinder Diameter: 219mm

Buried Structure: Height 800mm \* Diameter 334mm

· Cyliner Height: 600mm • Cyliner Thickness: 6mm • Cyliner Cover Thickness: 10mm

 Cylinder Material: 304 Stainless Steel

Protection Class: IP68 • Impact Rating: K6

Highlight: Industrial Automatic Rising Bollards,

**Durable Hydraulic Retractable Bollard System**,

**LED Light Rising Bollards** 



### More Images



# Industrial Automatic Rising Bollards Durable Hydraulic Retractable Bollard System with LED Light

### Discriptions of Fully Automatic Hydraulic Retractable Bollard:

Our etractable bollards are steel stainless columns installed in the ground, which through a control system are lowered and raised to allow passage or to limit the access of cars.

Automatic retractable bollards can be positioned fully extended, or fully retracted below ground by control automatically, it can regulate traffic flow and control the number and types of vehicles that can enter specific roads,traffic gates, playgrounds, roadways, malls, parks, landscapes, pathways, and toll booths among many others. They help reduce traffic congestion and improve safety.

Automatic retractable bollards have t