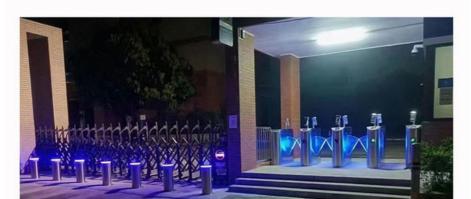

# ONE BUTTON CONTROL

The retractable bollards offer flexibility in space utilisation – it can be guides and manages



## **DURABILITY**

ПП

Install a high-quality retractable bollard, it will becomes a long-term solution for the facility.



### LINKAGE CONTROL

Intelligent linkage control systems supports multiplex security equipments



## **NIGHT WARNING**

111

The retractable bollards come with ultra-high brightness reflective strips, also support custom LED light



Only the reflective strips



with LED Light

## APPLICABLE PLACE

Various places that need to regulate traffic flow and control the number and types of vehicles



School



**Government Building** 



**Shopping Mail** 



**Business Building** 



**Public Buildings** 



**Pedestrian Streets** 

### **CASE SHOW**







#### FAQ

1, What is the strength of your company in this industry?

Our company pays much attention to bringing and developing new technique and products since the foundation in 2003Our brand "SEWO" has ranked among the top 10 famous brands of car parking systems and facilities in China.

### 2, What is the advantage products of your company?

Shenzhen Sewo Technology Ltd. Is a professional high-tech enterprise, which integrates the development, manufacturing, marketing, and service of Smart Parking Management System, Flap Barrier, Tripod Turnstile, Swing Gate, Parking Guidance System, Barrier Gate, Parking Lock, Access Control Systems and other related security products.

### 3, How about the quality of your product?

With our exquisite technology and strict quality testing system,