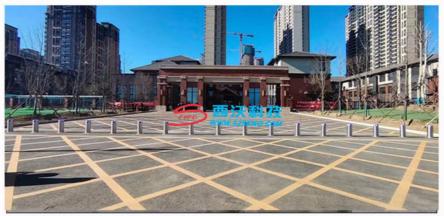

E BUTTON CONTROL

The retractable bollards offer flexibility in space utilisation – it can be guides and manages



## **DURABILITY**

ПП

Install a high-quality retractable bollard, it will becomes a long-term solution for the facility.



### LINKAGE CONTROL

Intelligent linkage control systems supports multiplex security equipments



## **NIGHT WARNING**

111

The retractable bollards come with ultra-high brightness reflective strips, also support custom LED light



Only the reflective strips



with LED Light

## APPLICABLE PLACE

Various places that need to regulate traffic flow and control the number and types of vehicles



School



**Government Building** 



**Shopping Mail** 



**Business Building** 



**Public Buildings** 



**Pedestrian Streets** 

### **CASE SHOW**







#### FAQ

1, What is the strength of your company in this industry?

Our company pays much attention to bringing and developing new technique and products since the foundation in 2003Our brand "SEWO" has ranked among the top 10 famous brands of car parking systems and facilities in China.

### 2, What is the advantage products of your company?

Shenzhen Sewo Technology Ltd. Is a professional high-tech enterprise, which integrates the development, manufacturing, marketing, and service of Smart Parking Management System, Flap Barrier, Tripod Turnstile, Swing Gate, Parking Guidance System, Barrier Gate, Parking Lock, Access Control Systems and other related security products.

### 3, How about the quality of your product?

With our exquisite technology and strict quality testing system, we