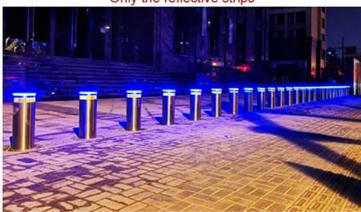

## **NIGHT WARNING**

111

The retractable bollards come with ultra-high brightness reflective strips, also support custom LED light

Only the reflective strips

with LED Light