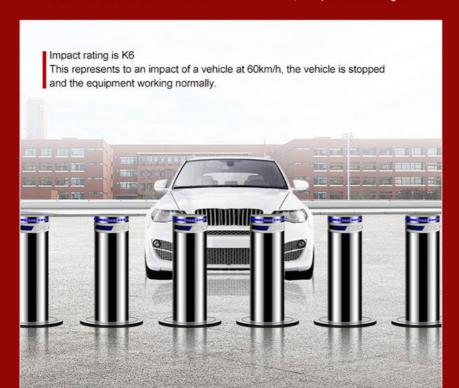

· Cyliner Height: 600mm • Cyliner Thickness: 6mm • Cyliner Cover Thickness: 10mm

 Cylinder Material: 304 Stainless Steel

Protection Class: IP68 • Impact Rating: K6

Highlight: Industrial Automatic Rising Bollards,

#### Specifications of Fully Automatic Hydraulic Retractable Bollard:

| Product Name                  | Fully Automatic Hydraulic Retractable Bollard                                                                       |
|-------------------------------|---------------------------------------------------------------------------------------------------------------------|
| Model No.                     | SEWO-LZ01X                                                                                                          |
| Movement Principle            | Electric Hydraulic (Built-in Bollard)                                                                               |
| Cylinder Diameter             | 219mm                                                                                                               |
| Buried structure              | Height 800mm * Diameter 334mm                                                                                       |
| Cyliner Height                | 600 mm                                                                                                              |
| Cyliner Thickness             | 6 mm                                                                                                                |
| Cyliner Cover Thickness       | 10mm                                                                                                                |
| Cylinder Material             | 304 Stainless Steel                                                                                                 |
| Protection Class              | IP68                                                                                                                |
| Impact Rating                 | K6 (This represents to an impact of a vehicle at 60km/h, the vehicle is stopped and the equipment working normally) |
| Available Through<br>Pressure | can pass 100 tons of container trucks                                                                               |
| Rising Speed                  | <u>≤</u> 4\$                                                                                                        |
| Lowering Speed                | <b>≤2</b> S                                                                                                         |
| Working Temperature           | -35 ° C ~75 ° C                                                                                                     |
| Storage Environment           | -10 ° C to 65 ° C (rainproof, moisture-proof and dustproof)                                                         |
| Warning sign                  | Ultra-high brightness reflective film , LED Light                                                                   |
| Emergency function            | Equipped with EPS emergency power supply and one-button descent function                                            |
| Control Method                | Control Box / Wireless Remote Control                                                                               |
| Extended functions            | license plate recognition/fire alarm/access control system                                                          |