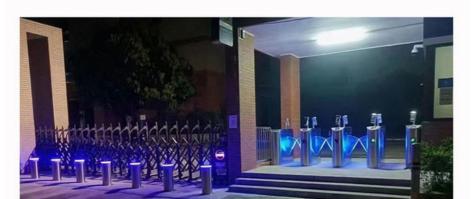

NE BUTTON CONTROL

The retractable bollards offer flexibility in space utilisation – it can be guides and manages



### **DURABILITY**

ПП

Install a high-quality retractable bollard, it will becomes a long-term solution for the facility.



### LINKAGE CONTROL

Intelligent linkage control systems supports multiplex security equipments



### **NIGHT WARNING**

111

The retractable bollards come with ultra-high brightness reflective strips, also support custom LED light



Only the reflective strips



with LED Light

### APPLICABLE PLACE

Various places that need to regulate traffic flow and control the number and types of vehicles



School



**Government Building** 



**Shopping Mail** 



**Business Building** 



**Public Buildings** 



**Pedestrian Streets** 

### **CASE SHOW**







#### FAQ

1, What is the strength of your company in this industry?

Our company pays much attention to bringing and developing new technique and products since the foundation in 2003Our brand "SEWO" has ranked among the top 10 famous brands of car parking systems and facilities in China.

#### 2, What is the advantage products of your company?

Shenzhen Sewo Technology Ltd. Is a professional high-tech enterprise, which integrates the development, manufacturing, marketing, and service of Smart Parking Management System, Flap Barrier, Tripod Turnstile, Swing Gate, Parking Guidance System, Barrier Gate, Parking Lock, Access Control Systems and other related security products.

### 3, How about the quality of your product?

With our exquisite technology and strict quality testing system