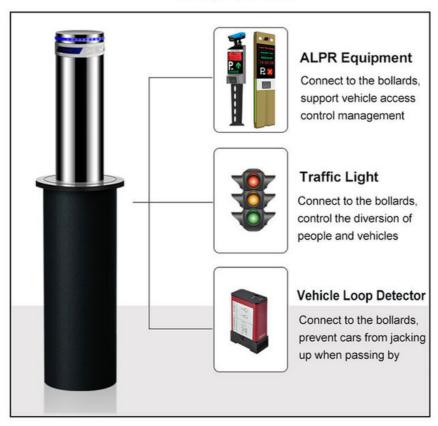

#### Specifications of Fully Automatic Hydraulic Retractable Bollard:

| Product Name                  | Fully Automatic Hydraulic Retractable Bollard                                                                       |
|-------------------------------|---------------------------------------------------------------------------------------------------------------------|
| Model No.                     | SEWO-LZ01X                                                                                                          |
| Movement Principle            | Electric Hydraulic (Built-in Bollard)                                                                               |
| Cylinder Diameter             | 219mm                                                                                                               |
| Buried structure              | Height 800mm * Diameter 334mm                                                                                       |
| Cyliner Height                | 600mm                                                                                                               |
| Cyliner Thickness             | 6mm                                                                                                                 |
| Cyliner Cover Thickness       | 10mm                                                                                                                |
| Cylinder Material             | 304 Stainless Steel                                                                                                 |
| Protection Class              | IP68                                                                                                                |
| Impact Rating                 | K6 (This represents to an impact of a vehicle at 60km/h, the vehicle is stopped and the equipment working normally) |
| Available Through<br>Pressure | can pass 100 tons of container trucks                                                                               |
| Rising Speed                  | ≤4S                                                                                                                 |
| Lowering Speed                | ≤2S                                                                                                                 |
| Working Temperature           | -35 ° C ~75 ° C                                                                                                     |
| Storage Environment           | -10 ° C to 65 ° C (rainproof, moisture-proof and dustproof)                                                         |
| Warning sign                  | Ultra-high brightness reflective film , LED Light                                                                   |
| Emergency function            | Equipped with EPS emergency power supply and one-button descent function                                            |
| Control Method                | Control Box / Wireless Remote Control                                                                               |
| Extended functions            | license plate recognition/fire alarm/access control system                                                          |