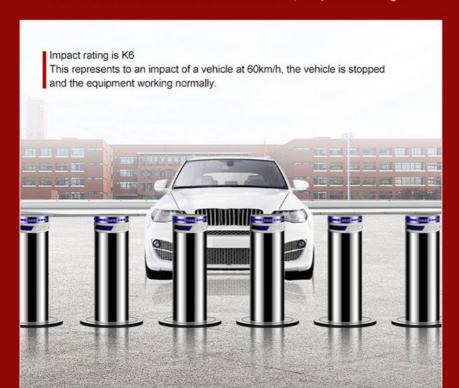

Cyliner Height: 600mmCyliner Thickness: 6mmCyliner Cover Thickness: 10mm

Cylinder Material: 304 Stainless Steel

Protection Class: IP68 Impact Rating: K6

Highlight: Electric Retractable Bollard,

Crash-Rated Barrier Bollards, Commercial Automatic Bollards

#### Specifications of Fully Automatic Hydraulic Retractable Bollard:

| Product Name                  | Fully Automatic Hydraulic Retractable Bollard                                                                       |
|-------------------------------|---------------------------------------------------------------------------------------------------------------------|
| Model No.                     | SEWO-LZ01X                                                                                                          |
| Movement Principle            | Electric Hydraulic (Built-in Bollard)                                                                               |
| Cylinder Diameter             | 219mm                                                                                                               |
| Buried structure              | Height 800mm * Diameter 334mm                                                                                       |
| Cyliner Height                | 600mm                                                                                                               |
| Cyliner Thickness             | 6mm                                                                                                                 |
| Cyliner Cover Thickness       | 10mm                                                                                                                |
| Cylinder Material             | 304 Stainless Steel                                                                                                 |
| Protection Class              | IP68                                                                                                                |
| Impact Rating                 | K6 (This represents to an impact of a vehicle at 60km/h, the vehicle is stopped and the equipment working normally) |
| Available Through<br>Pressure | can pass 100 tons of container trucks                                                                               |
| Rising Speed                  | ≤4S                                                                                                                 |
| Lowering Speed                | ≤2S                                                                                                                 |
| Working Temperature           | -35 ° C ~75 ° C                                                                                                     |
| Storage Environment           | -10 ° C to 65 ° C (rainproof, moisture-proof and dustproof)                                                         |
| Warning sign                  | Ultra-high brightness reflective film , LED Light                                                                   |
| Emergency function            | Equipped with EPS emergency power supply and one-button descent function                                            |
| Control Method                | Control Box / Wireless Remote Control                                                                               |
| Extended functions            | license plate recognition/fire alarm/access control system                                                          |