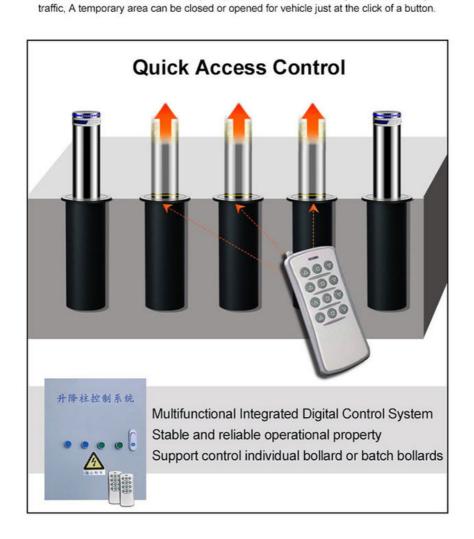

## ONE BUTTON CONTROL

The retractable bollards offer flexibility in space utilisation – it can be guides and manages

### LINKAGE CONTROL

Intelligent linkage control systems supports multiplex security equipments