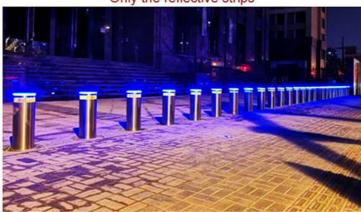

### **NIGHT WARNING**

111

The retractable bollards come with ultra-high brightness reflective strips, also support custom LED light

Only the reflective strips

with LED Light