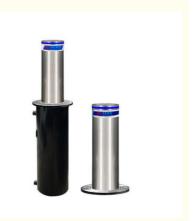

### Commercial Automatic Bollards Electric Retractable Bollard with LED Light Anti-Terrorism Crash-Rated Barrier

### **Product Specification**

Product Name: Fully Automatic Hydraulic Retractable Bollard

Movement Principle: Electric Hydraulic (Built-in Bollard)

• Cylinder Diameter: 219mm

Buried Structure: Height 800mm \* Diameter 334mm

Cyliner Height: 600mmCyliner Thickness: 6mmCyliner Cover Thickness: 10mm

Cylinder Material: 304 Stainless Steel

Protection Class: IP68 Impact Rating: K6

Highlight: Electric Retractable Bollard,

Crash-Rated Barrier Bollards, Commercial Automatic Bollards