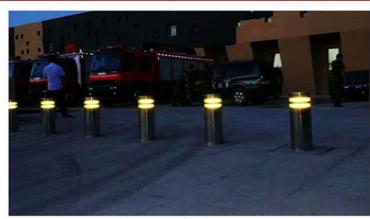

### **NIGHT WARNING**

111

The retractable bollards come with ultra-high brightness reflective strips, also support custom LED light

Only the reflective strips

with LED Light