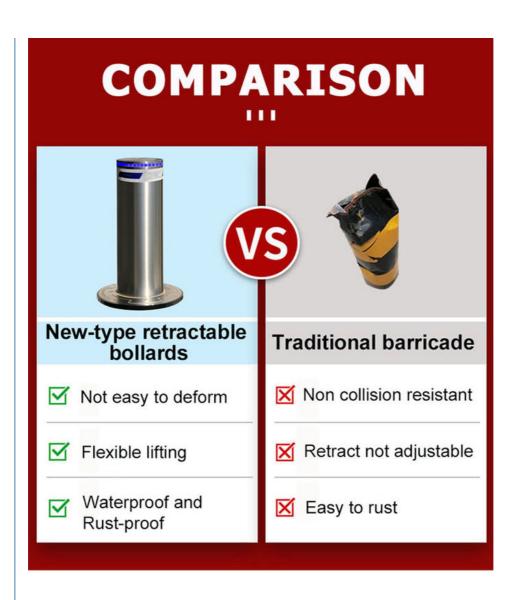

### Discriptions of Fully Automatic Hydraulic Retractable Bollard:

Our etractable bollards are steel stainless columns installed in the ground, which through a control system are lowered and raised to allow passage or to limit the access of cars.

Automatic retractable bollards can be positioned fully extended, or fully retracted below ground by control automatically, it can regulate traffic flow and control the number and types of vehicles that can enter specific roads, traffic gates, playgrounds, roadways, malls, parks, landscapes, pathways, and toll booths among many others . They help reduce traffic congestion and improve safety.

Automatic retractable bollards have the added advantage of being effective at bolstering existing security measures. Installing them in front of an access gate provides an additional layer of security and can reduce, or even eliminate the potential for vehicles to impact gates.

The retractable bollards help with safety - for pedestrians and property by providing a hard and ram-resistant barrier between vehicles and sidewalks, bike paths or buildings.