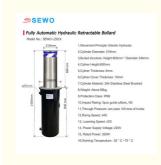

### **Product Specification**

Product Name: Fully Automatic Hydraulic Retractable Bollard

Movement Principle: Electric Hydraulic (Built-in Bollard)

• Cylinder Diameter: 219mm

Buried Structure: Height 800mm \* Diameter 334mm

Cyliner Height: 600mmCyliner Thickness: 6mmCyliner Cover Thickness: 10mm

Cylinder Material: 304 Stainless Steel

Protection Class: IP68 Impact Rating: K6

Highlight: Electric Retractable Bollard,

Crash-Rated Barrier Bollards, Commercial Automatic Bollards

#### Specifications of Fully Automatic Hydraulic Retractable Bollard:

| Product Name                  | Fully Automatic Hydraulic Retractable Bollard                                                                       |
|-------------------------------|---------------------------------------------------------------------------------------------------------------------|
| Model No.                     | SEWO-LZ01X                                                                                                          |
| Movement Principle            | Electric Hydraulic (Built-in Bollard)                                                                               |
| Cylinder Diameter             | 219mm                                                                                                               |
| Buried structure              | Height 800mm * Diameter 334mm                                                                                       |
| Cyliner Height                | 600mm                                                                                                               |
| Cyliner Thickness             | 6mm                                                                                                                 |
| Cyliner Cover Thickness       | 10mm                                                                                                                |
| Cylinder Material             | 304 Stainless Steel                                                                                                 |
| Protection Class              | IP68                                                                                                                |
| Impact Rating                 | K6 (This represents to an impact of a vehicle at 60km/h, the vehicle is stopped and the equipment working normally) |
| Available Through<br>Pressure | can pass 100 tons of container trucks                                                                               |
| Rising Speed                  | ≤4S                                                                                                                 |
| Lowering Speed                | ≤2S                                                                                                                 |
| Working Temperature           | -35 ° C ~75 ° C                                                                                                     |
| Storage Environment           | -10 ° C to 65 ° C (rainproof, moisture-proof and dustproof)                                                         |
| Warning sign                  | Ultra-high brightness reflective film , LED Light                                                                   |
| Emergency function            | Equipped with EPS emergency power supply and one-button descent function                                            |
| Control Method                | Control Box / Wireless Remote Control                                                                               |
| Extended functions            | license plate recognition/fire alarm/access control system                                                          |