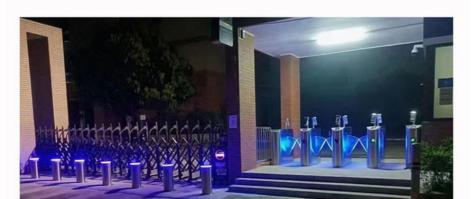

# ONE BUTTON CONTROL

The retractable bollards offer flexibility in space utilisation – it can be guides and manages



## **DURABILITY**

ПП

Install a high-quality retractable bollard, it will becomes a long-term solution for the facility.



### LINKAGE CONTROL

Intelligent linkage control systems supports multiplex security equipments



## **NIGHT WARNING**

111

The retractable bollards come with ultra-high brightness reflective strips, also support custom LED light



Only the reflective strips



with LED Light

# APPLICABLE PLACE

Various places that need to regulate traffic flow and control the number and types of vehicles



School



**Government Building** 



**Shopping Mail** 



**Business Building** 



**Public Buildings** 



**Pedestrian Streets** 

### **CASE SHOW**







#### FAQ

1, What is the strength of your company in this industry?

Our company pays much attention to bringing and developing new technique and products since the foundation in 2003Our brand "SEWO" has ranked among the top 10 famous brands of car parking systems and facilities in China.

### 2, What is the advantage products of your company?

Shenzhen Sewo Technology Ltd. Is a professional high-tech enterprise, which integrates the development, manufacturing, marketing, and service of Smart Parking Management System, Flap Barrier, Tripod Turnstile, Swing Gate, Parking Guidance System, Barrier Gate, Parking Lock, Access Control Systems and other related security products.

### 3, How about the quality of your product?

With our exquisite technology and strict quality testing system,