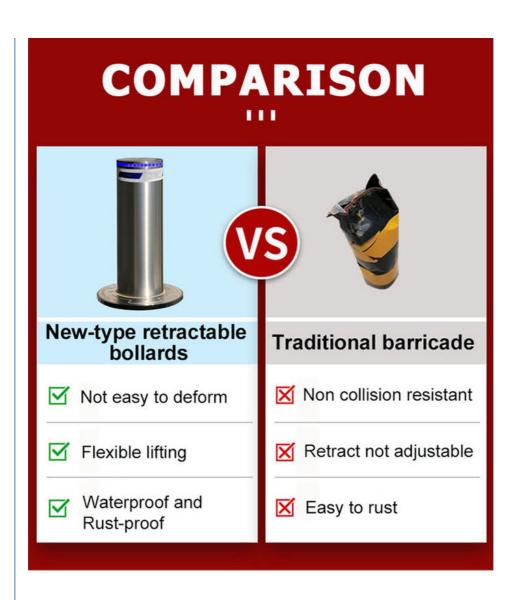

Automatic retractable bollards have the added advantage of being effective at bolstering existing security measures. Installing them in front of an access gate provides an additional layer of security and can reduce, or even eliminate the potential for vehicles to impact gates.

The retractable bollards help with safety - for pedestrians and property by providing a hard and ram-resistant barrier between vehicles and sidewalks, bike paths or buildings.