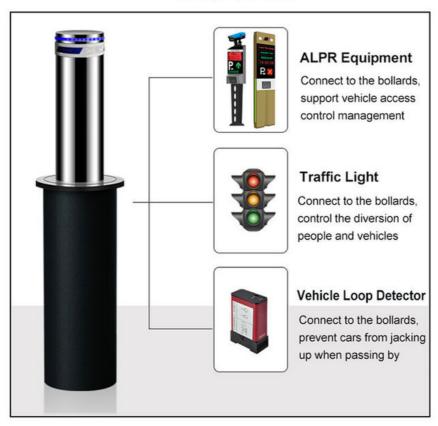

### LINKAGE CONTROL

Intelligent linkage control systems supports multiplex security equipments