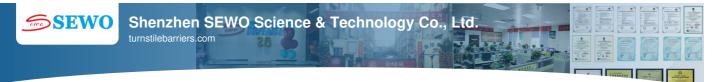

### **Product Specification**

• Product Name: Fully Automatic Hydraulic Retractable Bollard

 Movement Principle: Electric Hydraulic (Built-in Bollard)

 Cylinder Diameter: 219mm

 Buried Structure: Height 800mm \* Diameter 334mm

· Cyliner Height: 600mm • Cyliner Thickness: 6mm • Cyliner Cover Thickness: 10mm

 Cylinder Material: 304 Stainless Steel

• Protection Class: IP68 • Impact Rating: K6

Highlight: Hydraulic Retractable Automatic Bollards,

### Discriptions of Fully Automatic Hydraulic Retractable Bollard:

Our etractable bollards are steel stainless columns installed in the ground, which through a control system are lowered and raised to allow passage or to limit the access of cars.

Automatic retractable bollards can be positioned fully extended, or fully retracted below ground by control automatically, it can regulate traffic flow and control the number and types of vehicles that can enter specific roads,traffic gates, playgrounds, roadways, malls, parks, landscapes, pathways, and toll booths among many others. They help reduce traffic congestion and improve safety.

Automatic retractable bollards have the added advantage of being effective at bolstering existing security measures. Installing them in front of an access gate provides an additional layer of security and can reduce, or even eliminate the potential for vehicles to impact gates.