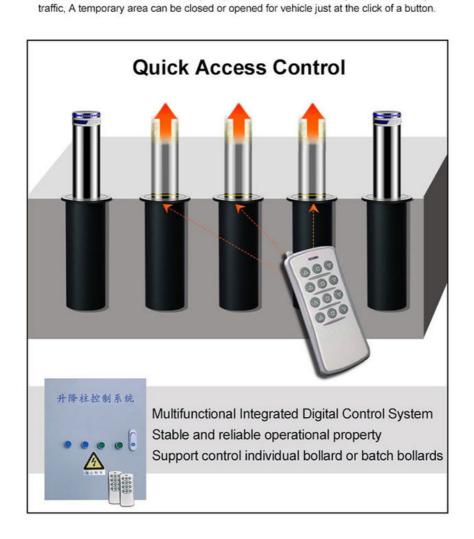

# ONE BUTTON CONTROL

The retractable bollards offer flexibility in space utilisation – it can be guides and manages

### LINKAGE CONTROL

Intelligent linkage control systems supports multiplex security equipments