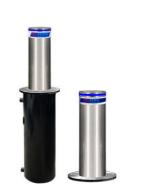

### **Product Specification**

• Product Name: Fully Automatic Hydraulic Retractable Bollard

 Movement Principle: Electric Hydraulic (Built-in Bollard)

 Cylinder Diameter: 219mm

 Buried Structure: Height 800mm \* Diameter 334mm

· Cyliner Height: 600mm • Cyliner Thickness: 6mm • Cyliner Cover Thickness: 10mm

 Cylinder Material: 304 Stainless Steel

• Protection Class: IP68 • Impact Rating: K6

Highlight: Hydraulic Retractable Automatic Bollards,

#### Specifications of Fully Automatic Hydraulic Retractable Bollard:

| Product Name                  | Fully Automatic Hydraulic Retractable Bollard                                                                       |
|-------------------------------|---------------------------------------------------------------------------------------------------------------------|
| Model No.                     | SEWO-LZ01X                                                                                                          |
| Movement Principle            | Electric Hydraulic (Built-in Bollard)                                                                               |
| Cylinder Diameter             | 219mm                                                                                                               |
| Buried structure              | Height 800mm * Diameter 334mm                                                                                       |
| Cyliner Height                | 600mm                                                                                                               |
| Cyliner Thickness             | 6mm                                                                                                                 |
| Cyliner Cover Thickness       | 10mm                                                                                                                |
| Cylinder Material             | 304 Stainless Steel                                                                                                 |
| Protection Class              | IP68                                                                                                                |
| Impact Rating                 | K6 (This represents to an impact of a vehicle at 60km/h, the vehicle is stopped and the equipment working normally) |
| Available Through<br>Pressure | can pass 100 tons of container trucks                                                                               |
| Rising Speed                  | ≤4S                                                                                                                 |
| Lowering Speed                | ≤2S                                                                                                                 |
| Working Temperature           | -35 ° C ~75 ° C                                                                                                     |
| Storage Environment           | -10 ° C to 65 ° C (rainproof, moisture-proof and dustproof)                                                         |
| Warning sign                  | Ultra-high brightness reflective film , LED Light                                                                   |
| Emergency function            | Equipped with EPS emergency power supply and one-button descent function                                            |
| Control Method                | Control Box / Wireless Remote Control                                                                               |
| Extended functions            | license plate recognition/fire alarm/access control system                                                          |