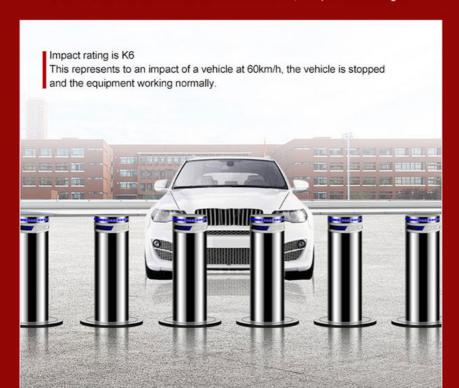

· Cyliner Height: 600mm • Cyliner Thickness: 6mm • Cyliner Cover Thickness: 10mm

 Cylinder Material: 304 Stainless Steel

• Protection Class: IP68 • Impact Rating: K6

Highlight: Hydraulic Retractable Automatic Bollards,

#### Specifications of Fully Automatic Hydraulic Retractable Bollard:

| Product Name                  | Fully Automatic Hydraulic Retractable Bollard                                                                       |
|-------------------------------|---------------------------------------------------------------------------------------------------------------------|
| Model No.                     | SEWO-LZ01X                                                                                                          |
| Movement Principle            | Electric Hydraulic (Built-in Bollard)                                                                               |
| Cylinder Diameter             | 219mm                                                                                                               |
| Buried structure              | Height 800mm * Diameter 334mm                                                                                       |
| Cyliner Height                | 600mm                                                                                                               |
| Cyliner Thickness             | 6mm                                                                                                                 |
| Cyliner Cover Thickness       | 10mm                                                                                                                |
| Cylinder Material             | 304 Stainless Steel                                                                                                 |
| Protection Class              | IP68                                                                                                                |
| Impact Rating                 | K6 (This represents to an impact of a vehicle at 60km/h, the vehicle is stopped and the equipment working normally) |
| Available Through<br>Pressure | can pass 100 tons of container trucks                                                                               |
| Rising Speed                  | ≤4S                                                                                                                 |
| Lowering Speed                | ≤2S                                                                                                                 |
| Working Temperature           | -35 ° C ~75 ° C                                                                                                     |
| Storage Environment           | -10 ° C to 65 ° C (rainproof, moisture-proof and dustproof)                                                         |
| Warning sign                  | Ultra-high brightness reflective film , LED Light                                                                   |
| Emergency function            | Equipped with EPS emergency power supply and one-button descent function                                            |
| Control Method                | Control Box / Wireless Remote Control                                                                               |
| Extended functions            | license plate recognition/fire alarm/access control system                                                          |