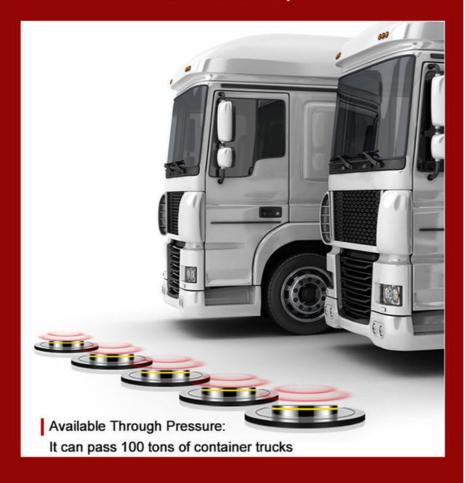

#### Specifications of Fully Automatic Hydraulic Retractable Bollard:

| Product Name                  | Fully Automatic Hydraulic Retractable Bollard                                                                       |
|-------------------------------|---------------------------------------------------------------------------------------------------------------------|
| Model No.                     | SEWO-LZ01X                                                                                                          |
| Movement Principle            | Electric Hydraulic (Built-in Bollard)                                                                               |
| Cylinder Diameter             | 219mm                                                                                                               |
| Buried structure              | Height 800mm * Diameter 334mm                                                                                       |
| Cyliner Height                | 600mm                                                                                                               |
| Cyliner Thickness             | 6mm                                                                                                                 |
| Cyliner Cover Thickness       | 10mm                                                                                                                |
| Cylinder Material             | 304 Stainless Steel                                                                                                 |
| Protection Class              | IP68                                                                                                                |
| Impact Rating                 | K6 (This represents to an impact of a vehicle at 60km/h, the vehicle is stopped and the equipment working normally) |
| Available Through<br>Pressure | can pass 100 tons of container trucks                                                                               |
| Rising Speed                  | ≤4S                                                                                                                 |
| Lowering Speed                | ≤2S                                                                                                                 |
| Working Temperature           | -35 ° C ~75 ° C                                                                                                     |
| Storage Environment           | -10 ° C to 65 ° C (rainproof, moisture-proof and dustproof)                                                         |
| Warning sign                  | Ultra-high brightness reflective film , LED Light                                                                   |
| Emergency function            | Equipped with EPS emergency power supply and one-button descent function                                            |
| Control Method                | Control Box / Wireless Remote Control                                                                               |
| Extended functions            | license plate recognition/fire alarm/access control system                                                          |