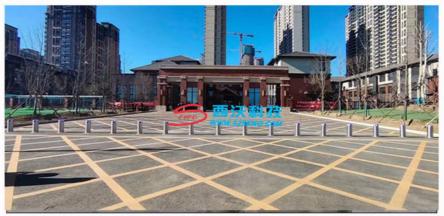

NE BUTTON CONTROL

The retractable bollards offer flexibility in space utilisation – it can be guides and manages



## **DURABILITY**

ПП

Install a high-quality retractable bollard, it will becomes a long-term solution for the facility.



### LINKAGE CONTROL

Intelligent linkage control systems supports multiplex security equipments



## **NIGHT WARNING**

111

The retractable bollards come with ultra-high brightness reflective strips, also support custom LED light



Only the reflective strips



with LED Light

# APPLICABLE PLACE

Various places that need to regulate traffic flow and control the number and types of vehicles



School



**Government Building** 



**Shopping Mail** 



**Business Building** 



**Public Buildings** 



**Pedestrian Streets** 

### **CASE SHOW**







#### FAQ

1, What is the strength of your company in this industry?

Our company pays much attention to bringing and developing new technique and products since the foundation in 2003Our brand "SEWO" has ranked among the top 10 famous brands of car parking systems and facilities in China.

### 2, What is the advantage products of your company?

Shenzhen Sewo Technology Ltd. Is a professional high-tech enterprise, which integrates the development, manufacturing, marketing, and service of Smart Parking Management System, Flap Barrier, Tripod Turnstile, Swing Gate, Parking Guidance System, Barrier Gate, Parking Lock, Access Control Systems and other related security products.

### 3, How about the quality of your product?

With our exquisite technology and strict quality testing system, we