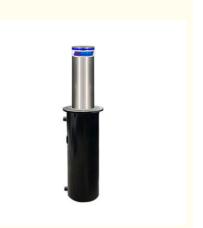

### **Product Specification**

• Product Name: Fully Automatic Hydraulic Retractable Bollard

 Movement Principle: Electric Hydraulic (Built-in Bollard)

 Cylinder Diameter: 219mm

 Buried Structure: Height 800mm \* Diameter 334mm

· Cyliner Height: 600mm • Cyliner Thickness: 6mm • Cyliner Cover Thickness: 10mm

 Cylinder Material: 304 Stainless Steel

• Protection Class: IP68 • Impact Rating: K6

Highlight: Hydraulic Retractable Automatic Bollards,

### Discriptions of Fully Automatic Hydraulic Retractable Bollard:

Our etractable bollards are steel stainless columns installed in the ground, which through a control system are lowered and raised to allow passage or to limit the access of cars.

Automatic retractable bollards can be positioned fully extended, or fully retracted below ground by control automatically, it can regulate traffic flow and control the number and types of vehicles that can enter specific roads,traffic gates, playgrounds, roadways, malls, parks, landscapes, pathways, and toll booths among many others. They help reduce traffic congestion and improve safety.

Automatic retractable bollards have the added advantage of being effective at bolstering existing security measures. Installing them in front of an access gate provides an additional layer of security and can reduce, or even eliminate the potential for vehicles to impact gates.