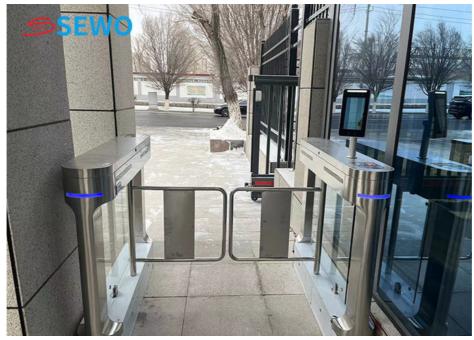

# 304 Stainless Steel Turnstile Entry Systems Swing Barrier Turnstile Access **Control Security Systems**

# 304 Stainless Steel Turnstile Entry Systems Swing Barrier Turnstile Access Control Security Systems

Premium Security for High-Traffic Areas:

The Swing Gate Turnstile is a cutting-edge access control system designed to enhance security, streamline pedestrian flow, and deliver unmatched durability in high-traffic environments. Ideal for offices, stadiums, metro stations, airports, and industrial facilities, this turnstile combines sleek aesthetics with heavy-duty performance to meet modern security demands.

#### □ High-Security Design

Reinforced stainless steel construction with anti-climb, anti-vandal, and anti-tailgating features.

Integrated sensors and alarms to detect unauthorized access attempts.

#### □ Smooth & Flexible Operation

Bi-directional swing gates (90° or 120° rotation) for efficient crowd management.

Multiple unlocking modes: RFID card readers, biometric scanners, QR codes, mobile app integration, or remote control.