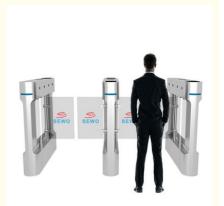

# 304 Stainless Steel Turnstile Entry Systems Swing Barrier Turnstile Access **Control Security Systems**

# 304 Stainless Steel Turnstile Entry Systems Swing Barrier Turnstile Access Control Security Systems

Premium Security for High-Traffic Areas:

The Swing Gate Turnstile is a cutting-edge access control system designed to enhance security, streamline pedestrian flow, and deliver unmatched durability in high-traffic environments. Ideal for offices, stadiums, metro stations, airports, and industrial facilities, this turnstile combines sleek aesthetics with heavy-duty performance to meet modern security demands.

#### Specifications of Swing Turnstile Gate:

| Product Name         | Swing Gate Turnstile Series |
|----------------------|-----------------------------|
| Model No.            | SEWO-B6-320                 |
| Housing Material     | 304 Stainless Steel         |
| Thickness of Housing | 1.2mm                       |
| - 0                  | PMMA or stainless steel     |
| Product Size(L*W*H)  | 1200*180*980 mm             |
| Swing Arm Length     | 600~900mm                   |
| Transit speed        | 45 people/minute            |
| Unlock time          | 0.4s                        |
| MCBF                 | ≥ 3,000,000 times           |