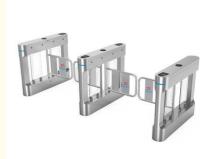

# 304 Stainless Steel Turnstile Entry Systems Swing Barrier Turnstile Access **Control Security Systems**

# 304 Stainless Steel Turnstile Entry Systems Swing Barrier Turnstile Access Control Security Systems

Premium Security for High-Traffic Areas:

The Swing Gate Turnstile is a cutting-edge access control system designed to enhance security, streamline pedestrian flow, and deliver unmatched durability in high-traffic environments. Ideal for offices, stadiums, metro stations, airports, and industrial facilities, this turnstile combines sleek aesthetics with heavy-duty performance to meet modern security demands.

#### Specifications of Swing Turnstile Gate:

| Product Name         | Swing Gate Turnstile Series |
|----------------------|-----------------------------|
| Model No.            | SEWO-B6-320                 |
| Housing Material     | 304 Stainless Steel         |
| Thickness of Housing | 1.2mm                       |
| - 0                  | PMMA or stainless steel     |
| Product Size(L*W*H)  | 1200*180*980 mm             |
| Swing Arm Length     | 600~900mm                   |
| Transit speed        | 45 people/minute            |
| Unlock time          | 0.4s                        |
| MCBF                 | ≥ 3,000,000 times           |