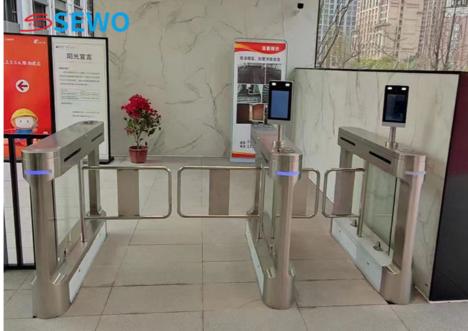

# 304 Stainless Steel Turnstile Entry Systems Swing Barrier Turnstile Access **Control Security Systems**

# 304 Stainless Steel Turnstile Entry Systems Swing Barrier Turnstile Access Control Security Systems

Premium Security for High-Traffic Areas:

The Swing Gate Turnstile is a cutting-edge access control system designed to enhance security, streamline pedestrian flow, and deliver unmatched durability in high-traffic environments. Ideal for offices, stadiums, metro stations, airports, and industrial facilities, this turnstile combines sleek aesthetics with heavy-duty performance to meet modern security demands.

#### □ High-Security Design

Reinforced stainless steel construction with anti-climb, anti-vandal, and anti-tailgating features.

Integrated sensors and alarms to detect unauthorized access attempts.

#### □ Smooth & Flexible Operation

Bi-directional swing gates (90° or 120° rotation) for efficient crowd management.

Multiple unlocking modes: RFID card readers, biometric scanners, QR codes, mobile app integration, or remote control.