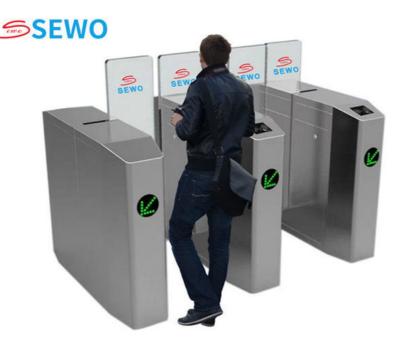

# Customized Sliding Gate Turnstile Height 1.8m With Heightening Swing Arm OEM

# **Product Specification**

Product Name: Sliding Turnstile Gate

Type: Fully Automatic Sliding Turnstile Gate

• Dimension: 1400\*335\*1000 Mm

Power Supply: AC220VCommunication: TCP/IPWarranty: 12 Months

Application: Airport,Office,hotel,supermarket,hospital

Entrance

• Unlock Time: 1s

Passing Speed: 40 People/min
 Working Environment: Indoor/outdoor
 Housing Material: 304# Stainless
 Color: Black Or Customized

• Highlight: Customized Sliding Gate Turnstile,

Sliding Gate Turnstile Height 1.8m, OEM Sliding Gate Turnstile

### **Specifications of Sliding Turnstile Gate:**

| Product Name           | Sliding Turnstile Gate |
|------------------------|------------------------|
| Model No.              | SEWO-P01BD             |
| Housing Material       | SUS304 stainless steel |
| Swing Arm<br>Material  | РММА                   |
| Passing Width:         | ≤550mm                 |
| Product<br>Size(L*W*H) | 1400*335*1000mm        |
| Unlock time            | 1 second               |
| Passing Speed          | 40 people/minute       |
| Driving Motor          | DC 24V Brushless motor |
| Working Voltage        | 220V,50Hz              |
| MCBF                   | ≥ 5,000,000 times      |