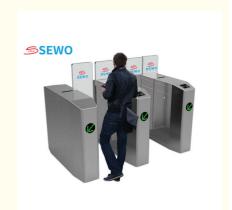

# Customized Sliding Gate Turnstile Height 1.8m With Heightening Swing Arm OEM

# **Product Specification**

Product Name: Sliding Turnstile Gate

Type: Fully Automatic Sliding Turnstile Gate

• Dimension: 1400\*335\*1000 Mm

Power Supply: AC220VCommunication: TCP/IPWarranty: 12 Months

Application: Airport,Office,hotel,supermarket,hospital

Entrance

• Unlock Time: 1s

Passing Speed: 40 People/min
 Working Environment: Indoor/outdoor
 Housing Material: 304# Stainless
 Color: Black Or Customized

• Highlight: Customized Sliding Gate Turnstile,

Sliding Gate Turnstile Height 1.8m, OEM Sliding Gate Turnstile

### **Specifications of Sliding Turnstile Gate:**

| Product Name           | Sliding Turnstile Gate |
|------------------------|------------------------|
| Model No.              | SEWO-P01BD             |
| Housing Material       | SUS304 stainless steel |
| Swing Arm<br>Material  | РММА                   |
| Passing Width:         | ≤550mm                 |
| Product<br>Size(L*W*H) | 1400*335*1000mm        |
| Unlock time            | 1 second               |
| Passing Speed          | 40 people/minute       |
| Driving Motor          | DC 24V Brushless motor |
| Working Voltage        | 220V,50Hz              |
| MCBF                   | ≥ 5,000,000 times      |