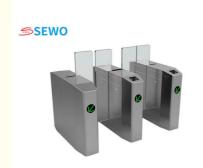

# Customized Sliding Gate Turnstile Height 1.8m With Heightening Swing Arm OEM

# **Product Specification**

Product Name: Sliding Turnstile Gate

Type: Fully Automatic Sliding Turnstile Gate

• Dimension: 1400\*335\*1000 Mm

Power Supply: AC220VCommunication: TCP/IPWarranty: 12 Months

Application: Airport,Office,hotel,supermarket,hospital

Entrance

• Unlock Time: 1s

Passing Speed: 40 People/min
 Working Environment: Indoor/outdoor
 Housing Material: 304# Stainless
 Color: Black Or Customized

• Highlight: Customized Sliding Gate Turnstile,

Sliding Gate Turnstile Height 1.8m, OEM Sliding Gate Turnstile

### **Specifications of Sliding Turnstile Gate:**

| Product Name           | Sliding Turnstile Gate |
|------------------------|------------------------|
| Model No.              | SEWO-P01BD             |
| Housing Material       | SUS304 stainless steel |
| Swing Arm<br>Material  | РММА                   |
| Passing Width:         | ≤550mm                 |
| Product<br>Size(L*W*H) | 1400*335*1000mm        |
| Unlock time            | 1 second               |
| Passing Speed          | 40 people/minute       |
| Driving Motor          | DC 24V Brushless motor |
| Working Voltage        | 220V,50Hz              |
| MCBF                   | ≥ 5,000,000 times      |