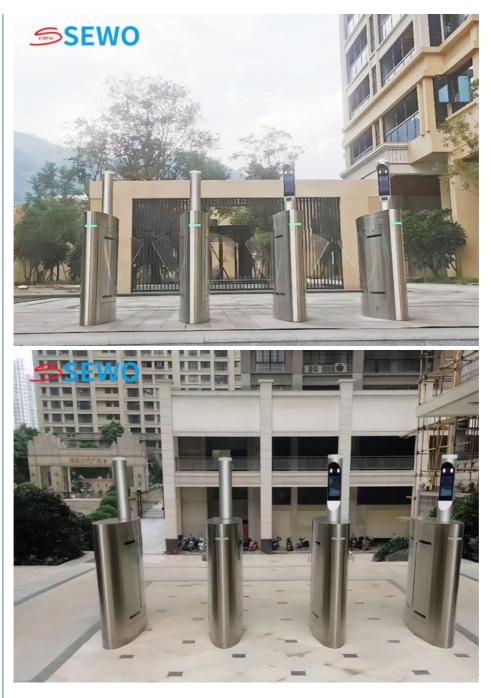

#### Applications:

Tripod turnstiles are mainly used in parks, subway, customers, airport, bus station, office building, scenic spot, community, attractions, and exhibition hall doors, residential, Construction Sites, Industrial Plants, Marquee Golf Tournaments, State Fairs, Special Sporting Events and Festivals!