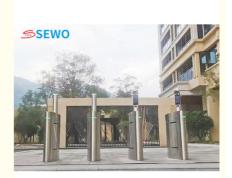

#### Applications:

Tripod turnstiles are mainly used in parks, subway, customers, airport, bus station, office building, scenic spot, community, attractions, and exhibition hall doors, residential, Construction Sites, Industrial Plants, Marquee Golf Tournaments, State Fairs, Special Sporting Events and Festivals!