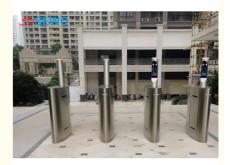

#### Applications:

Tripod turnstiles are mainly used in parks, subway, customers, airport, bus station, office building, scenic spot, community, attractions, and exhibition hall doors, residential, Construction Sites, Industrial Plants, Marquee Golf Tournaments, State Fairs, Special Sporting Events and Festivals!