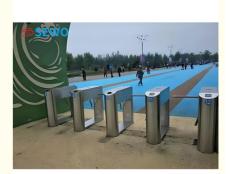

# **Electronic Tripod Turnstile Barrier Access Control Rfid Tripod Turnstile For Tourist Attractions Scenic Spot**

**Discriptions of Tripod Turnstile Gate:** 

The SEWO Series tripod turnstile is made by stainless steel, not only can use in indoor, but it also suitable for outdoor applications. It can be set as uni-directional or bi-directional to meed different scenario requirement. The S5218 turnstiles are ideally equipped for emergencies: It allows free passage if there is power outage or an alarm signal. With the drop-arm option, the upper arm drops downwards and thus provides free passage. after power is on, hand movement arm returns to original position.

### Applications:

Tripod turnstiles are mainly used in parks, subway, customers, airport, bus station, office building, scenic spot, community, attractions, and exhibition hall doors, residential, Construction Sites, Industrial Plants, Marquee Golf Tournaments, State Fairs, Special Sporting Events and Festivals!