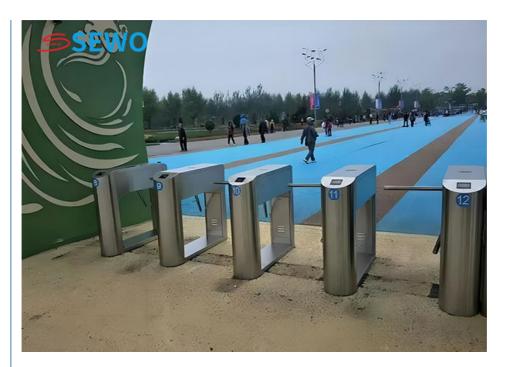

# **Electronic Tripod Turnstile Barrier Access Control Rfid Tripod Turnstile For Tourist Attractions Scenic Spot**

**Discriptions of Tripod Turnstile Gate:** 

The SEWO Series tripod turnstile is made by stainless steel, not only can use in indoor, but it also suitable for outdoor applications. It can be set as uni-directional or bi-directional to meed different scenario requirement. The S5218 turnstiles are ideally equipped for emergencies: It allows free passage if there is power outage or an alarm signal. With the drop-arm option, the upper arm drops downwards and thus provides free passage. after power is on, hand movement arm returns to original position.

### Applications:

Tripod turnstiles are mainly used in parks, subway, customers, airport, bus station, office building, scenic spot, community, attractions, and exhibition hall doors, residential, Construction Sites, Industrial Plants, Marquee Golf Tournaments, State Fairs, Special Sporting Events and Festivals!