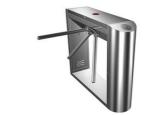

# **Product Specification**

• Product Name: Tripod Turnstile • Material: 304 Stainless Steel

Warranty: 12 Months 510mm Arm Length:

1200\*280\*960mm Size: • Passing Speed: 30people/min Power Supply: AC220V Weight: 70 Kg

### **Specifications of Turnstile Tripod Gate:**

| Product Name           | Tripod Turnstile Series |
|------------------------|-------------------------|
| Model No.              | SEWO-S5216              |
| Housing Material       | SUS304 stainless steel  |
| Swing Arm<br>Material  | 304 stainless steel     |
| Arm Length             | 510 mm                  |
| Product<br>Size(L*W*H) | 1200*280*960 mm         |
| Unlock time            | 1 second                |
| Passing Speed          | 30 people/minute        |
| Driving Motor          | Brush motor             |
| Working Voltage        | 220V                    |
| MCBF                   | ≥ 3,000,000 times       |