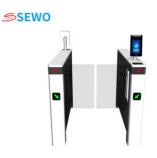

# RFID Swing Gate Barrier Access Control Swing Turnstile With RFID IC ID Card Reader Entrance Barrier Gate

#### Discriptions of Swing Gate Turnstile :

The SEWO B6 Series Swing barriers developed, researched and produced by our company are used to meet to place that highend and more width requiry.

The housing comes out from stainless steels pressing which is good-looking, anti-rust and durable. It can be integrated with magnetic card, barcode, IC or ID card face recogination and QR Code by standard electrical interface, thus good-order and civilized passing means are realized and unauthorized persons will never be allowed to get in.