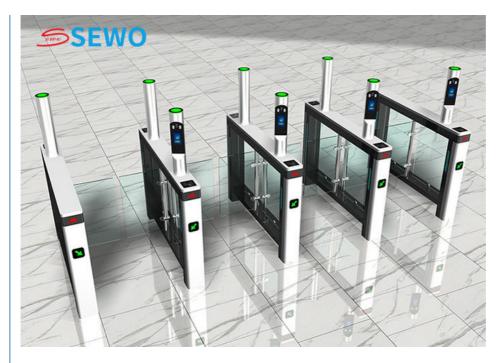

# RFID Swing Gate Barrier Access Control Swing Turnstile With RFID IC ID Card Reader Entrance Barrier Gate

#### Discriptions of Swing Gate Turnstile :

The SEWO B6 Series Swing barriers developed, researched and produced by our company are used to meet to place that highend and more width requiry.

The housing comes out from stainless steels pressing which is good-looking, anti-rust and durable. It can be integrated with magnetic card, barcode, IC or ID card face recogination and QR Code by standard electrical interface, thus good-order and civilized passing means are realized and unauthorized persons will never be allowed to get in.

#### **Applications:**

Tripod turnstiles are mainly used in parks, subway, customers, airport, bus station, office building, scenic spot, community, attractions, and exhibition hall doors, residential, Construction Sites, Industrial Plants, Marquee Golf Tournaments, State Fairs, Special Sporting Events and Festivals!