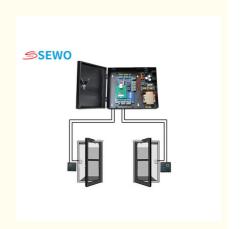

## **Product Specification**

Product Name: Door Access Control System

Communication: TCP/IP

• Size Of PCB: 218mm \* 106mm

• Size Of Case: 273mm \* 228mm \* 65mm

Power Supply: 12V DC. 4--7APower Consumption: Less Than 100mA

Keypad (card & password, supper password)

Specifications of 4-Doors Access Control System:

| Product Name                        | 2-doors Access Controller |
|-------------------------------------|---------------------------|
| Model No.                           | SEWO-4000IPL              |
| Communication                       | TCP/IP 10M/100M           |
| Size of PCB                         | 218mm * 106mm             |
| Size of Case                        | 273mm * 228mm * 65mm      |
| Power Supply                        | 12V DC. 47A               |
| Power Consumption                   | Less than 100mA           |
| Quantity of Readers                 | 2pcs                      |
| Door Controlled                     | 2pcs                      |
| Door opening time extending setting | 1600second ( adjustable ) |
| User Capacity                       | 20.000 Users              |
| Events Capacity                     | 100.000 events            |