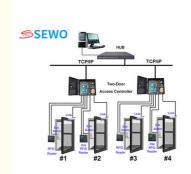

### **Discriptions of Door Access Control System:**

Multi opening modes, advanced password opening, card +password opening, legal card opening , button , four opening modes, more safe and convenient.

It can run offline, when it's offline, it can read card normally and record the card information. When it's online, all the information can be collected by the manage computer.

Keypad (card & password, supper password)

Specifications of 4-Doors Access Control System:

| Product Name                        | 2-doors Access Controller |
|-------------------------------------|---------------------------|
| Model No.                           | SEWO-4000IPL              |
| Communication                       | TCP/IP 10M/100M           |
| Size of PCB                         | 218mm * 106mm             |
| Size of Case                        | 273mm * 228mm * 65mm      |
| Power Supply                        | 12V DC. 47A               |
| Power Consumption                   | Less than 100mA           |
| Quantity of Readers                 | 2pcs                      |
| Door Controlled                     | 2pcs                      |
| Door opening time extending setting | 1600second ( adjustable ) |
| User Capacity                       | 20.000 Users              |
| Events Capacity                     | 100.000 events            |