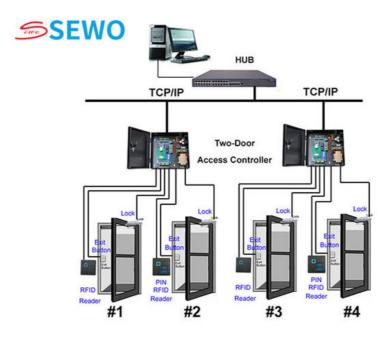

### **Discriptions of Door Access Control System:**

Multi opening modes, advanced password opening, card +password opening, legal card opening , button , four opening modes, more safe and convenient.

It can run offline, when it's offline, it can read card normally and record the card information. When it's online, all the information can be collected by the manage computer.

Keypad (card & password, supper password)

Specifications of 4-Doors Access Control System:

| Product Name                        | 2-doors Access Controller |
|-------------------------------------|---------------------------|
| Model No.                           | SEWO-4000IPL              |
| Communication                       | TCP/IP 10M/100M           |
| Size of PCB                         | 218mm * 106mm             |
| Size of Case                        | 273mm * 228mm * 65mm      |
| Power Supply                        | 12V DC. 47A               |
| Power Consumption                   | Less than 100mA           |
| Quantity of Readers                 | 2pcs                      |
| Door Controlled                     | 2pcs                      |
| Door opening time extending setting | 1600second ( adjustable ) |
| User Capacity                       | 20.000 Users              |
| Events Capacity                     | 100.000 events            |