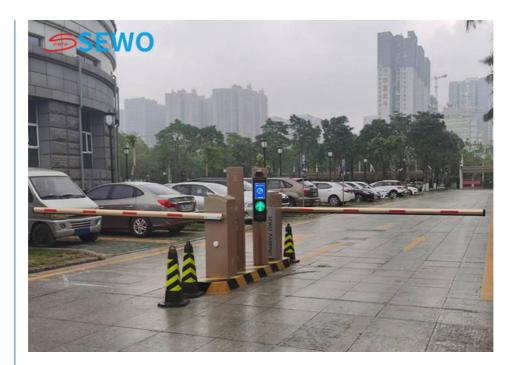

# Advantage of SEWO CP380 ANPR Parking System:

1, The SEWO ALPR system supports licence plate types: Singapore, Malaysia, Vietnam, Thailand,

Indonesia, Canada, Japan, Saudi Arabia, Chile, India, Turkey, Angela, Taiwan, Hongkong, Macao and over 100 countries and regions .

2, The SEWO ALPR parking equipment can operate without Internet or computer: Regular vehicle data stored in memory in advanced.

3, The SEWO ALPR parking equipment supports video streaming and trigger recognition: Trigger Recognition without install induction coil , and system can set the virtual coil position.

4, Outdoor LED Display(Optional): can display vehicle information, charging information, time and date, announcement information, parking space, etc.

5. LED fill light can automatically fill light according to scene changes to ensure vehicle passing rate.