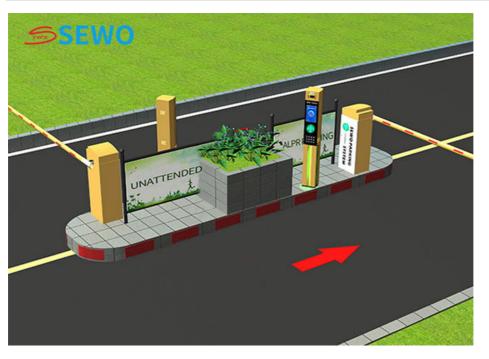

# ANPR ALPR LPR Car Dispenser License Plate Recognition Parking System So Iutions For Smart Parking Lots Entrance Exit Management

# Discriptions of ALPR Parking System:

ALPR is Automatic Licence Plate Recognition. Research on automatic licence plate recognition (ALPR) system involves many fields of techniques, such as data mining, computer vision, pattern recognition, artificial intelligence, automation, digital image processing and so on. The objective of automatic vehicle number plate recognition system is to accurately extract and recognize the vehicle number plate from the complicated background.

ANPR/LPR/ALPR car parking management has become mainstream now, because it has much more advantages than RFID card or manual management.