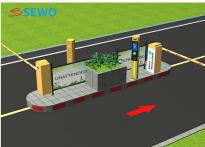

# ANPR ALPR LPR Car Dispenser License Plate Recognition Parking System So Iutions For Smart Parking Lots Entrance Exit Management

# Discriptions of ALPR Parking System:

ALPR is Automatic Licence Plate Recognition. Research on automatic licence plate recognition (ALPR) system involves many fields of techniques, such as data mining, computer vision, pattern recognition, artificial intelligence, automation, digital image processing and so on. The objective of automatic vehicle number plate recognition system is to accurately extract and recognize the vehicle number plate from the complicated background.

ANPR/LPR/ALPR car parking management has become mainstream now, because it has much more advantages than RFID card or manual management.