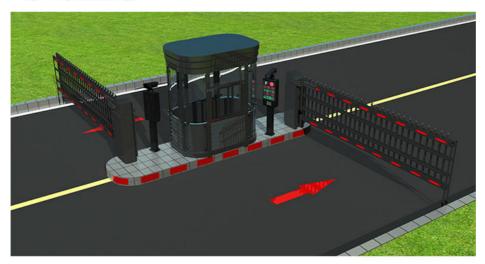

# **Automatic Medium Duty Boom Barrier Gate High Performance 200w Strong Arm Motor parking Equipment**

## **Discriptions of Heavy Duty Barrier Gate:**

Heavy Duty Boom Barrier refers to a robust and sturdy type of barrier used for traffic control and access management. It is commonly employed at locations such as parking lots, toll booths on highways, and entrances to important facilities. This type of boom barrier is designed to withstand frequent use and endure significant impact. Typically made of steel or other durable materials, it possesses features such as compression resistance, shock resistance, and corrosion resistance. Moreover, it is equipped with a powerful motor and gear transmission system to ensure fast, stable, and reliable operation of the boom arm.

#### Applications:

Advertising boom barriers are commonly used at toll plazas, parking lots, bus terminals, train stations, airports, parks, recreational areas, tourist attractions and entrances/exits of public and private facilities.