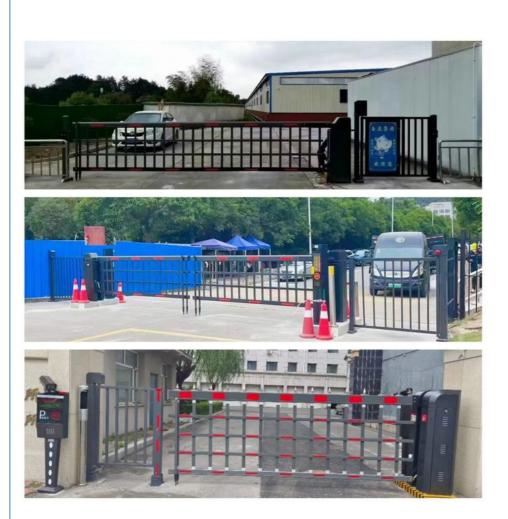

#### Applications:

Advertising boom barriers are commonly used at toll plazas, parking lots, bus terminals, train stations, airports, parks, recreational areas, tourist attractions and entrances/exits of public and private facilities.