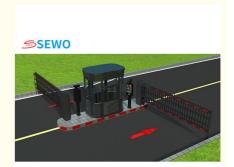

# **Automatic Medium Duty Boom Barrier Gate High Performance 200w Strong Arm Motor parking Equipment**

## **Discriptions of Heavy Duty Barrier Gate:**

Heavy Duty Boom Barrier refers to a robust and sturdy type of barrier used for traffic control and access management. It is commonly employed at locations such as parking lots, toll booths on highways, and entrances to important facilities. This type of boom barrier is designed to withstand frequent use and endure significant impact. Typically made of steel or other durable materials, it possesses features such as compression resistance, shock resistance, and corrosion resistance. Moreover, it is equipped with a powerful motor and gear transmission system to ensure fast, stable, and reliable operation of the boom arm.

#### Applications:

Advertising boom barriers are commonly used at toll plazas, parking lots, bus terminals, train stations, airports, parks, recreational areas, tourist attractions and entrances/exits of public and private facilities.