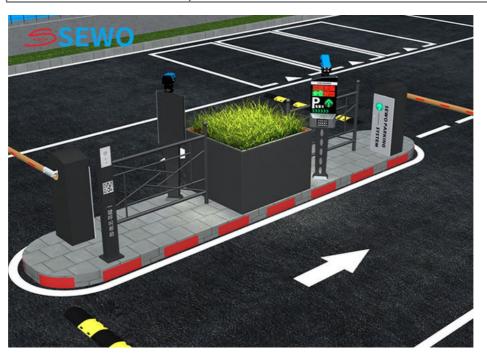

#### Discriptions of ALPR Parking System:

ALPR is Automatic Licence Plate Recognition. Research on automatic licence plate recognition (ALPR) system involves many fields of techniques, such as data mining, computer vision, pattern recognition, artificial intelligence, automation, digital image processing and so on. The objective of automatic vehicle number plate recognition system is to accurately extract and recognize the vehicle number plate from the complicated background.

ANPR/LPR/ALPR car parking management has become mainstream now, because it has much more advantages than RFID card or manual management.

#### Advantage of SEWO CP5 ANPR Parking System:

1, The SEWO CP5 system supports licence plate types: Singapore, Malaysia, Vietnam, Thailand,

Indonesia, Canada, Japan, Saudi Arabia, Chile, India, Turkey, Angela, Taiwan, Hongkong, Macao and over 100 countries and regions .

2, The SEWO CP5 ALPR parking equipment can operate without Internet or computer: Regular vehicle data stored in memory in advanced.

3, The SEWO CP5 ALPR parking equipment supports video streaming and trigger recognition: Trigger Recognition without install induction coil , and system can set the virtual coil position.

4, Outdoor LED Display(Optional): can display vehicle information, charging information, time and date, announcement information, parking space, etc.

5. LED fill light can automatically fill light according to scene changes to ensure vehicle passing rate.

6. The system can combine the verification mode of IC/ID card with license plate.

7. Simple, perfect, accurate and efficient.