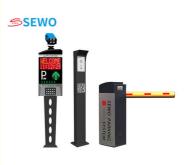

#### Advantage of SEWO CP5 ANPR Parking System:

1, The SEWO CP5 system supports licence plate types: Singapore, Malaysia, Vietnam, Thailand,

Indonesia, Canada, Japan, Saudi Arabia, Chile, India, Turkey, Angela, Taiwan, Hongkong, Macao and over 100 countries and regions .

2, The SEWO CP5 ALPR parking equipment can operate without Internet or computer: Regular vehicle data stored in memory in advanced.

3, The SEWO CP5 ALPR parking equipment supports video streaming and trigger recognition: Trigger Recognition without install induction coil , and system can set the virtual coil position.

4, Outdoor LED Display(Optional): can display vehicle information, charging information, time and date, announcement information, parking space, etc.

5. LED fill light can automatically fill light according to scene changes to ensure vehicle passing rate.

6. The system can combine the verification mode of IC/ID card with license plate.

7. Simple, perfect, accurate and efficient.

#### Specifications of CP5 Smart Parking System:

| Product Name                           | SEWO-CP5                |
|----------------------------------------|-------------------------|
| Dimension                              | 1400*350*245mm          |
| Housing Material                       | Steel & Tempered glass  |
| Housing Color                          | Black                   |
| Mode of Communication                  | Base RS485. Rear TCP/IP |
| Communication Transmission<br>Distance | 1200m(RS485)            |
| Data Transmission Speed                | 4800bps/100m            |
| Offline Storage Capacity               | 10000pcs(Extendible)    |
| Blacklist Capacity                     | 1000pcs(Extendible)     |
| Working Temperature                    | -3070                   |
| Working Conditional                    | Indoor / Outdoor        |