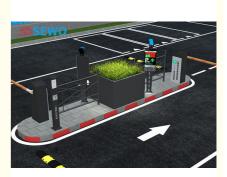

#### Discriptions of ALPR Parking System:

ALPR is Automatic Licence Plate Recognition. Research on automatic licence plate recognition (ALPR) system involves many fields of techniques, such as data mining, computer vision, pattern recognition, artificial intelligence, automation, digital image processing and so on. The objective of automatic vehicle number plate recognition system is to accurately extract and recognize the vehicle number plate from the complicated background.

ANPR/LPR/ALPR car parking management has become mainstream now, because it has much more advantages than RFID card or manual management.

#### Advantage of SEWO CP5 ANPR Parking System:

1, The SEWO CP5 system supports licence plate types: Singapore, Malaysia, Vietnam, Thailand,

Indonesia, Canada, Japan, Saudi Arabia, Chile, India, Turkey, Angela, Taiwan, Hongkong, Macao and over 100 countries and regions .

2, The SEWO CP5 ALPR parking equipment can operate without Internet or computer: Regular vehicle data stored in memory in advanced.

3, The SEWO CP5 ALPR parking equipment supports video streaming and trigger recognition: Trigger Recognition without install induction coil , and system can set the virtual coil position.

4, Outdoor LED Display(Optional): can display vehicle information, charging information, time and date, announcement information, parking space, etc.

5. LED fill light can automatically fill light according to scene changes to ensure vehicle passing rate.

6. The system can combine the verification mode of IC/ID card with license plate.

7. Simple, perfect, accurate and efficient.